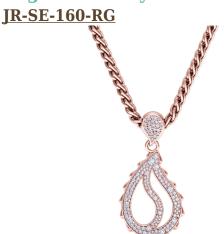

## **High Pave Royal Pendant**

This High Pave Royal Pendant is available in 18K Rose ecological gold with Fairmined Certification. It is encrusted with diamonds of the finest DEF, VVS quality, responsibly mined and impeccably cut. One-of-a-kind, this stunning pendant is individually cast with handset diamonds, meticulously hand finished and polished to perfection.

Diamonds: 0.86 carat Stone Count: 150 18K Gold: ~25.1g

Chain Length: 17in (432mm)

- 18K Rose Ecological Gold with Fairmined Certification
- Ethically sourced D-F and VVS1 Melee Diamonds
- Luxurious 2.5mm Signature Chain 17" Length
- Signature Lobster Catch oversized for ease of use
- Individually Cast, Hand Finished and Polished by Master Jewelers
- · Presented in our custom Signature Embossed Wood Case with Signature Waterfall-Patterned Drawstring Cover
- Jewelry Care Instructions
- <u>lewelry Icon Sizes</u>