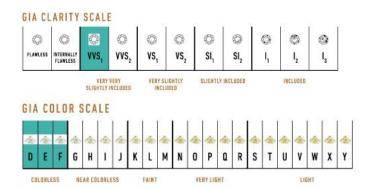

## **High Pave Royal Pendant**

This High Pave Royal Pendant is available in 18K Rose ecological gold with Fairmined Certification. It is encrusted with diamonds of the finest DEF, VVS quality, responsibly mined and impeccably cut. One-of-a-kind, this stunning pendant is individually cast with handset diamonds, meticulously hand finished and polished to perfection.

Diamonds: 0.86 carat Stone Count: 150 18K Gold: ~25.1g

Chain Length: 17in (432mm)

- 18K Rose Ecological Gold with Fairmined Certification
- Ethically sourced D-F and VVS1 Melee Diamonds
- Luxurious 2.5mm Signature Chain 17" Length
- Signature Lobster Catch oversized for ease of use
- Individually Cast, Hand Finished and Polished by Master Jewelers
- · Presented in our custom Signature Embossed Wood Case with Signature Waterfall-Patterned Drawstring Cover
- Jewelry Care Instructions
- <u>lewelry Icon Sizes</u>