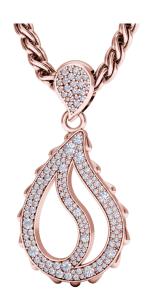

## **High Pave Royal Pendant**

This High Pave Royal Pendant is available in 18K Rose ecological gold with Fairmined Certification. It is encrusted with diamonds of the finest DEF, VVS quality, responsibly mined and impeccably cut. One-of-a-kind, this stunning pendant is individually cast with handset diamonds, meticulously hand finished and polished to perfection.

Diamonds: 0.86 carat Stone Count: 150 18K Gold: ~25.1g

Chain Length: 17in (432mm)

- 18K Rose Ecological Gold with Fairmined Certification
- Ethically sourced D-F and VVS1 Melee Diamonds
- Luxurious 2.5mm Signature Chain 17" Length
- Signature Lobster Catch oversized for ease of use
- Individually Cast, Hand Finished and Polished by Master Jewelers
- · Presented in our custom Signature Embossed Wood Case with Signature Waterfall-Patterned Drawstring Cover
- Jewelry Care Instructions
- <u>lewelry Icon Sizes</u>