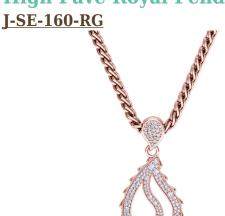

## **High Pave Royal Pendant**

The High Pave Royal Pendant is available in 18K Rose ecological gold with Fairmined Certification. Encrusted with diamonds of the finest DEF, VVS quality, responsibly mined and impeccably cut. This stunning piece is one-of-a-kind: individually cast, handset multi-sized diamonds, meticulously hand finished and polished to perfection.

Diamonds: 0.86 carat Stone Count: 150 18K Gold: ~25.1g

Chain Length: 17in (432mm)

- 18K Rose Ecological Gold with Fairmined Certification
- Ethically sourced D-F and VVS1 Melee Diamonds
- Luxurious 2.5mm Signature Chain 17" Length
- Signature Lobster Catch oversized for ease of use
- Individually Cast, Hand Finished and Polished by Master Jewelers
- · Presented in our custom Signature Embossed Wood Case with Signature Waterfall-Patterned Drawstring Cover
- Jewelry Care Instructions
- <u>lewelry Icon Sizes</u>