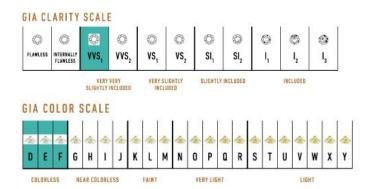

## **High Pave Royal Pendant**

The High Pave Royal Pendant is available in 18K Rose ecological gold with Fairmined Certification. Encrusted with diamonds of the finest DEF, VVS quality, responsibly mined and impeccably cut. This stunning piece is one-of-a-kind: individually cast, handset multi-sized diamonds, meticulously hand finished and polished to perfection.

Diamonds: 0.86 carat Stone Count: 150 18K Gold: ~25.1g

Chain Length: 17in (432mm)

- 18K Rose Ecological Gold with Fairmined Certification
- Ethically sourced D-F and VVS1 Melee Diamonds
- Luxurious 2.5mm Signature Chain 17" Length
- Signature Lobster Catch oversized for ease of use
- Individually Cast, Hand Finished and Polished by Master Jewelers
- · Presented in our custom Signature Embossed Wood Case with Signature Waterfall-Patterned Drawstring Cover
- Jewelry Care Instructions
- <u>lewelry Icon Sizes</u>