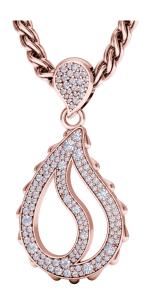

## **High Pave Royal Pendant**

The High Pave Royal Pendant is available in 18K Rose ecological gold with Fairmined Certification. Encrusted with diamonds of the finest DEF, VVS quality, responsibly mined and impeccably cut. This stunning piece is one-of-a-kind: individually cast, handset multi-sized diamonds, meticulously hand finished and polished to perfection.

Diamonds: 0.86 carat Stone Count: 150 18K Gold: ~25.1g

Chain Length: 17in (432mm)

- 18K Rose Ecological Gold with Fairmined Certification
- Ethically sourced D-F and VVS1 Melee Diamonds
- Luxurious 2.5mm Signature Chain 17" Length
- Signature Lobster Catch oversized for ease of use
- Individually Cast, Hand Finished and Polished by Master Jewelers
- · Presented in our custom Signature Embossed Wood Case with Signature Waterfall-Patterned Drawstring Cover
- Jewelry Care Instructions
- <u>lewelry Icon Sizes</u>