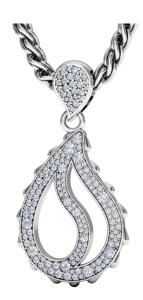

**High Pave Royal Pendant** 

The High Pave Royal Pendant is available in 18K White ecological gold with Fairmined Certification. Encrusted with diamonds of the finest DEF, VVS quality, responsibly mined and impeccably cut. This stunning piece is one-of-a-kind: individually cast, handset multi-sized diamonds, meticulously hand finished and polished to perfection.

Diamonds: 0.86 carat Stone Count: 150 18K Gold: ~25.1g

Chain Length: 17in (432mm)

- 18K White Ecological Gold with Fairmined Certification
- Ethically sourced D-F and VVS1 Melee Diamonds
- Luxurious 2.5mm Signature Chain 17" Length
- Signature Lobster Catch oversized for ease of use
- Individually Cast, Hand Finished and Polished by Master Jewelers
- · Presented in our custom Signature Embossed Wood Case with Signature Waterfall-Patterned Drawstring Cover
- <u>Jewelry Care Instructions</u>
- <u>lewelry Icon Sizes</u>