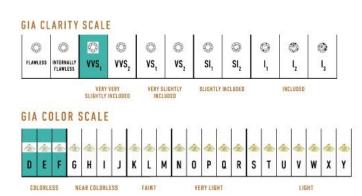

**High Pave Royal Pendant** 

The High Pave Royal Pendant is available in 18K White ecological gold with Fairmined Certification. Encrusted with diamonds of the finest DEF, VVS quality, responsibly mined and impeccably cut. This stunning piece is one-of-a-kind: individually cast, handset multi-sized diamonds, meticulously hand finished and polished to perfection.

Diamonds: 0.86 carat Stone Count: 150 18K Gold: ~25.1g

Chain Length: 17in (432mm)

- 18K White Ecological Gold with Fairmined Certification
- Ethically sourced D-F and VVS1 Melee Diamonds
- Luxurious 2.5mm Signature Chain 17" Length
- Signature Lobster Catch oversized for ease of use
- Individually Cast, Hand Finished and Polished by Master Jewelers
- · Presented in our custom Signature Embossed Wood Case with Signature Waterfall-Patterned Drawstring Cover
- <u>Jewelry Care Instructions</u>
- <u>lewelry Icon Sizes</u>