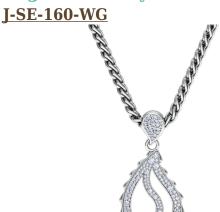

**High Pave Royal Pendant** 

The High Pave Royal Pendant is available in 18K White ecological gold with Fairmined Certification. Encrusted with diamonds of the finest DEF, VVS quality, responsibly mined and impeccably cut. This stunning piece is one-of-a-kind: individually cast, handset multi-sized diamonds, meticulously hand finished and polished to perfection.

Diamonds: 0.86 carat Stone Count: 150 18K Gold: ~25.1g

Chain Length: 17in (432mm)

- 18K White Ecological Gold with Fairmined Certification
- Ethically sourced D-F and VVS1 Melee Diamonds
- Luxurious 2.5mm Signature Chain 17" Length
- Signature Lobster Catch oversized for ease of use
- Individually Cast, Hand Finished and Polished by Master Jewelers
- · Presented in our custom Signature Embossed Wood Case with Signature Waterfall-Patterned Drawstring Cover
- <u>Jewelry Care Instructions</u>
- <u>lewelry Icon Sizes</u>