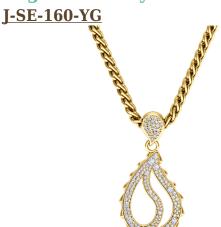

**High Pave Royal Pendant** 

The High Pave Royal Pendant is available in 18K Yellow ecological gold with Fairmined Certification. Encrusted with diamonds of the finest DEF, VVS quality, responsibly mined and impeccably cut. This stunning piece is one-of-a-kind: individually cast, handset multi-sized diamonds, meticulously hand finished and polished to perfection.

Diamonds: 0.86 carat Stone Count: 150 18K Gold: ~25.1g

Chain Length: 17in (432mm)

- 18K Yellow Ecological Gold with Fairmined Certification
- Ethically sourced D-F and VVS1 Melee Diamonds
- Luxurious 2.5mm Signature Chain 17" Length
- Signature Lobster Catch oversized for ease of use
- Individually Cast, Hand Finished and Polished by Master Jewelers
- · Presented in our custom Signature Embossed Wood Case with Signature Waterfall-Patterned Drawstring Cover
- Jewelry Care Instructions
- <u>lewelry Icon Sizes</u>