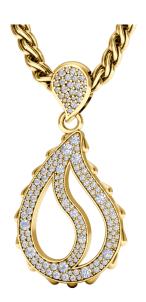

**High Pave Royal Pendant** 

The High Pave Royal Pendant is available in 18K Yellow ecological gold with Fairmined Certification. Encrusted with diamonds of the finest DEF, VVS quality, responsibly mined and impeccably cut. This stunning piece is one-of-a-kind: individually cast, handset multi-sized diamonds, meticulously hand finished and polished to perfection.

Diamonds: 0.86 carat Stone Count: 150 18K Gold: ~25.1g

Chain Length: 17in (432mm)

- 18K Yellow Ecological Gold with Fairmined Certification
- Ethically sourced D-F and VVS1 Melee Diamonds
- Luxurious 2.5mm Signature Chain 17" Length
- Signature Lobster Catch oversized for ease of use
- Individually Cast, Hand Finished and Polished by Master Jewelers
- · Presented in our custom Signature Embossed Wood Case with Signature Waterfall-Patterned Drawstring Cover
- Jewelry Care Instructions
- <u>lewelry Icon Sizes</u>