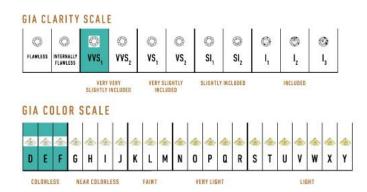

**High Pave Royal Pendant** 

The High Pave Royal Pendant is available in 18K Yellow ecological gold with Fairmined Certification. Encrusted with diamonds of the finest DEF, VVS quality, responsibly mined and impeccably cut. This stunning piece is one-of-a-kind: individually cast, handset multi-sized diamonds, meticulously hand finished and polished to perfection.

Diamonds: 0.86 carat Stone Count: 150 18K Gold: ~25.1g

Chain Length: 17in (432mm)

- 18K Yellow Ecological Gold with Fairmined Certification
- Ethically sourced D-F and VVS1 Melee Diamonds
- Luxurious 2.5mm Signature Chain 17" Length
- Signature Lobster Catch oversized for ease of use
- Individually Cast, Hand Finished and Polished by Master Jewelers
- · Presented in our custom Signature Embossed Wood Case with Signature Waterfall-Patterned Drawstring Cover
- Jewelry Care Instructions
- <u>lewelry Icon Sizes</u>