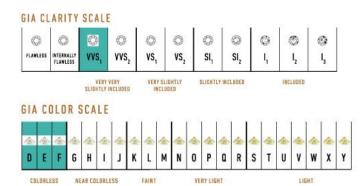

## **High Pave Royal Trio Drop Earrings J-SE-130-RG**

The High Pave Royal Duo Drop Earrings are available in 18K Rose ecological gold with Fairmined Certification. Encrusted with diamonds of the finest VVS, D-F quality, responsibly mined and impeccably cut. This stunning piece is one-of-a-kind: individually cast, handset diamonds, meticulously hand finished and polished to perfection.

Diamonds: 3.0CT Stone Count: 496 18K Gold: ~36.2q

**Measurements:** 2.5 x .8 x .2in (64 x 20 x 4mm)

- 18K Rose Ecological Gold with Fairmined Certification
- Ethically sourced D-F and VVS1 Melee Diamonds
- Supportive oversized friction earring backs
- Individually Cast, Hand Finished and Polished by Master Jewelers
- Presented in our custom Signature Embossed Wood Case with Signature Waterfall-Patterned Drawstring Cover
- <u>Jewelry Care Instructions</u>
- Jewelry Icon Sizes