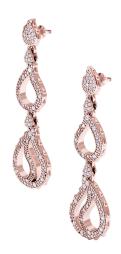

## **High Pave Royal Trio Drop Earrings J-SE-130-RG**

The High Pave Royal Duo Drop Earrings are available in 18K Rose ecological gold with Fairmined Certification. Encrusted with diamonds of the finest VVS, D-F quality, responsibly mined and impeccably cut. This stunning piece is one-of-a-kind: individually cast, handset diamonds, meticulously hand finished and polished to perfection.

Diamonds: 3.0CT Stone Count: 496 18K Gold: ~36.2q

**Measurements:** 2.5 x .8 x .2in (64 x 20 x 4mm)

- 18K Rose Ecological Gold with Fairmined Certification
- Ethically sourced D-F and VVS1 Melee Diamonds
- Supportive oversized friction earring backs
- Individually Cast, Hand Finished and Polished by Master Jewelers
- Presented in our custom Signature Embossed Wood Case with Signature Waterfall-Patterned Drawstring Cover
- <u>Jewelry Care Instructions</u>
- Jewelry Icon Sizes