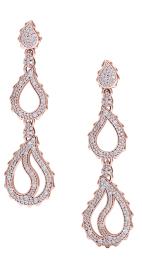

## **High Pave Royal Trio Drop Earrings J-SE-130-RG**

The High Pave Royal Duo Drop Earrings are available in 18K Rose ecological gold with Fairmined Certification. Encrusted with diamonds of the finest VVS, D-F quality, responsibly mined and impeccably cut. This stunning piece is one-of-a-kind: individually cast, handset diamonds, meticulously hand finished and polished to perfection.

Diamonds: 3.0CT Stone Count: 496 18K Gold: ~36.2q

**Measurements:** 2.5 x .8 x .2in (64 x 20 x 4mm)

- 18K Rose Ecological Gold with Fairmined Certification
- Ethically sourced D-F and VVS1 Melee Diamonds
- Supportive oversized friction earring backs
- Individually Cast, Hand Finished and Polished by Master Jewelers
- Presented in our custom Signature Embossed Wood Case with Signature Waterfall-Patterned Drawstring Cover
- <u>Jewelry Care Instructions</u>
- Jewelry Icon Sizes