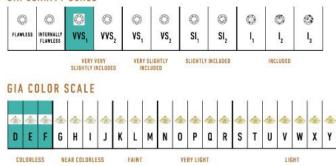

available in 18K Tri-colored ecological gold with Fairmined Certification. Encrusted with diamonds of the finest VVS, D-F quality, responsibly mined and impeccably cut. This stunning piece is one-of-a-kind: individually cast, handset diamonds, meticulously hand finished and polished to perfection.

Diamonds: 3.0CT Stone Count: 496 18K Gold: ~36.2g Measurements: 2.5 x .8 x .2in (64 x 20 x 4mm)

- 18K Tri-colored Ecological Gold with Fairmined Certification
- Ethically sourced D-F and VVS1 Melee Diamonds
- Supportive oversized friction earring backs
- Individually Cast, Hand Finished and Polished by Master Jewelers
- Presented in our custom Signature Embossed Wood Case with Signature Waterfall-Patterned Drawstring Cover
- Jewelry Care Instructions
- Jewelry Icon Sizes

## GIA CLARITY SCALE