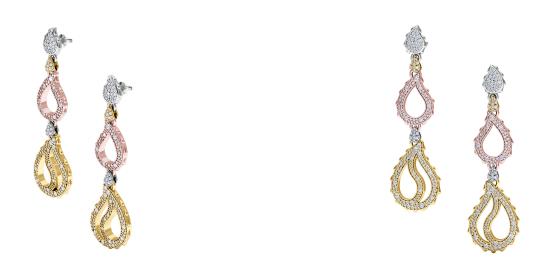

## High Pave Royal Trio Drop Earrings J-SE-130-TG

The High Pave Royal Duo Drop Earrings are available in 18K Tri-colored ecological gold with Fairmined Certification. Encrusted with diamonds of the finest VVS, D-F quality, responsibly mined and impeccably cut. This stunning piece is one-of-a-kind: individually cast, handset diamonds, meticulously hand finished and polished to perfection.

Diamonds: 3.0CT Stone Count: 496 18K Gold: ~36.2g Measurements: 2.5 x .8 x .2in (64 x 20 x 4mm)

- 18K Tri-colored Ecological Gold with Fairmined Certification
- Ethically sourced D-F and VVS1 Melee Diamonds
- Supportive oversized friction earring backs
- Individually Cast, Hand Finished and Polished by Master Jewelers
- Presented in our custom Signature Embossed Wood Case with Signature Waterfall-Patterned Drawstring Cover
- Jewelry Care Instructions
- Jewelry Icon Sizes