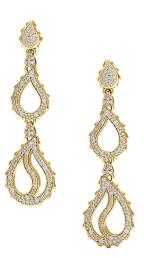

## **High Pave Royal Trio Drop Earrings J-SE-130-YG**

The High Pave Royal Duo Drop Earrings are available in 18K Yellow ecological gold with Fairmined Certification. Encrusted with diamonds of the finest VVS, D-F quality, responsibly mined and impeccably cut. This stunning piece is one-of-a-kind: individually cast, handset diamonds, meticulously hand finished and polished to perfection.

Diamonds: 3.0CT Stone Count: 496 18K Gold: ~36.2q

**Measurements:** 2.5 x .8 x .2in (64 x 20 x 4mm)

- 18K Yellow Ecological Gold with Fairmined Certification
- Ethically sourced D-F and VVS1 Melee Diamonds
- Supportive oversized friction earring backs
- Individually Cast, Hand Finished and Polished by Master Jewelers
- Presented in our custom Signature Embossed Wood Case with Signature Waterfall-Patterned Drawstring Cover
- Jewelry Care Instructions
- Jewelry Icon Sizes