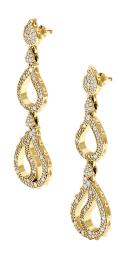

## **High Pave Royal Trio Drop Earrings J-SE-130-YG**

The High Pave Royal Duo Drop Earrings are available in 18K Yellow ecological gold with Fairmined Certification. Encrusted with diamonds of the finest VVS, D-F quality, responsibly mined and impeccably cut. This stunning piece is one-of-a-kind: individually cast, handset diamonds, meticulously hand finished and polished to perfection.

Diamonds: 3.0CT Stone Count: 496 18K Gold: ~36.2q

**Measurements:** 2.5 x .8 x .2in (64 x 20 x 4mm)

- 18K Yellow Ecological Gold with Fairmined Certification
- Ethically sourced D-F and VVS1 Melee Diamonds
- Supportive oversized friction earring backs
- Individually Cast, Hand Finished and Polished by Master Jewelers
- Presented in our custom Signature Embossed Wood Case with Signature Waterfall-Patterned Drawstring Cover
- Jewelry Care Instructions
- Jewelry Icon Sizes