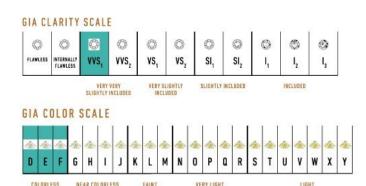

## **High Pave Royal Trio Drop Earrings J-SE-130-YG**

The High Pave Royal Duo Drop Earrings are available in 18K Yellow ecological gold with Fairmined Certification. Encrusted with diamonds of the finest VVS, D-F quality, responsibly mined and impeccably cut. This stunning piece is one-of-a-kind: individually cast, handset diamonds, meticulously hand finished and polished to perfection.

Diamonds: 3.0CT Stone Count: 496 18K Gold: ~36.2q

**Measurements:** 2.5 x .8 x .2in (64 x 20 x 4mm)

- 18K Yellow Ecological Gold with Fairmined Certification
- Ethically sourced D-F and VVS1 Melee Diamonds
- Supportive oversized friction earring backs
- Individually Cast, Hand Finished and Polished by Master Jewelers
- Presented in our custom Signature Embossed Wood Case with Signature Waterfall-Patterned Drawstring Cover
- Jewelry Care Instructions
- Jewelry Icon Sizes