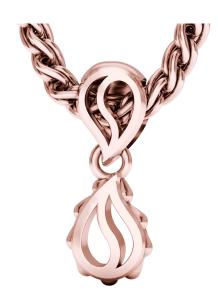

**High Pure Classic Pendant** 

**J-SE-462-RG** 

The High Pure Classic Pendant is available in 18K Rose ecological gold with Fairmined Certification. This stunning piece is one-of-a-kind: individually cast, meticulously hand finished and polished to perfection.

18K Gold: ~19.5q

Chain Length: 17in (432mm)

- 18K Rose Ecological Gold with Fairmined Certification
- Individually Cast, Hand Finished and Polished by Master Jewelers
- Luxurious 2.5mm Signature Chain 17" Length
- Signature Lobster Catch oversized for ease of use
- Presented in our custom Signature Embossed Wood Case with Signature Waterfall-Patterned Drawstring Cover
- <u>Jewelry Care Instructions</u>
- Jewelry Icon Sizes