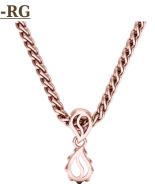

**High Pure Classic Pendant** 

**J-SE-462-RG** 

The High Pure Classic Pendant is available in 18K Rose ecological gold with Fairmined Certification. This stunning piece is one-of-a-kind: individually cast, meticulously hand finished and polished to perfection.

18K Gold: ~19.5q

Chain Length: 17in (432mm)

- 18K Rose Ecological Gold with Fairmined Certification
- Individually Cast, Hand Finished and Polished by Master Jewelers
- Luxurious 2.5mm Signature Chain 17" Length
- Signature Lobster Catch oversized for ease of use
- Presented in our custom Signature Embossed Wood Case with Signature Waterfall-Patterned Drawstring Cover
- <u>Jewelry Care Instructions</u>
- Jewelry Icon Sizes