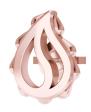

## **High Pure Classic Studs J-SE-411-RG**

The High Pure Classic Studs are available in 18K Rose ecological gold with Fairmined Certification. This stunning pair is one-of-a-kind: individually cast, meticulously hand finished and polished to perfection.

18K Gold: ~7.8q

**Measurements:** .5 x .3 x .1 in (12 x 9 x 4mm)

- 18K Rose Ecological Gold with Fairmined Certification
- Individually Cast, Hand Finished and Polished by Master Jewelers
- Supportive oversized friction earring backs
- Presented in our custom Signature Embossed Wood Case with Signature Waterfall-Patterned Drawstring Cover
- Jewelry Care Instructions
- Jewelry Icon Sizes