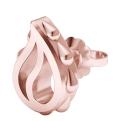

## **High Pure Classic Studs J-SE-411-RG**

The High Pure Classic Studs are available in 18K Rose ecological gold with Fairmined Certification. This stunning pair is one-of-a-kind: individually cast, meticulously hand finished and polished to perfection.

18K Gold: ~7.8q

**Measurements:** .5 x .3 x .1 in (12 x 9 x 4mm)

- 18K Rose Ecological Gold with Fairmined Certification
- Individually Cast, Hand Finished and Polished by Master Jewelers
- Supportive oversized friction earring backs
- Presented in our custom Signature Embossed Wood Case with Signature Waterfall-Patterned Drawstring Cover
- Jewelry Care Instructions
- Jewelry Icon Sizes