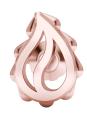

## **High Pure Classic Studs J-SE-411-RG**

The High Pure Classic Studs are available in 18K Rose ecological gold with Fairmined Certification. This stunning pair is one-of-a-kind: individually cast, meticulously hand finished and polished to perfection.

18K Gold: ~7.8q

**Measurements:** .5 x .3 x .1 in (12 x 9 x 4mm)

- 18K Rose Ecological Gold with Fairmined Certification
- Individually Cast, Hand Finished and Polished by Master Jewelers
- Supportive oversized friction earring backs
- Presented in our custom Signature Embossed Wood Case with Signature Waterfall-Patterned Drawstring Cover
- Jewelry Care Instructions
- Jewelry Icon Sizes