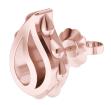

## **High Pure Classic Studs J-SE-411-RG**

The High Pure Classic Studs are available in 18K Rose ecological gold with Fairmined Certification. This stunning pair is one-of-a-kind: individually cast, meticulously hand finished and polished to perfection.

18K Gold: ~7.8q

**Measurements:** .5 x .3 x .1 in (12 x 9 x 4mm)

- 18K Rose Ecological Gold with Fairmined Certification
- Individually Cast, Hand Finished and Polished by Master Jewelers
- Supportive oversized friction earring backs
- Presented in our custom Signature Embossed Wood Case with Signature Waterfall-Patterned Drawstring Cover
- Jewelry Care Instructions
- Jewelry Icon Sizes