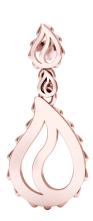

## **High Pure Royal Drop Earrings J-SE-420-RG**

The High Pure Royal Duo Drop Earrings are available in 18K Rose ecological gold with Fairmined Certification. This stunning pair is one-of-a-kind: individually cast, meticulously hand finished and polished to perfection.

18K Gold: ~30.2g

**Measurements:** 1.8 x .8 x .2 in (45 x 19.5 x 4mm)

- 18K Rose Ecological Gold with Fairmined Certification
- Individually Cast, Hand Finished and Polished by Master Jewelers
- Supportive oversized friction earring backs
- Presented in our custom Signature Embossed Wood Case with Signature Waterfall-Patterned Drawstring Cover
- Jewelry Care Instructions
- Jewelry Icon Sizes