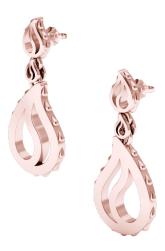

## **High Pure Royal Drop Earrings J-SE-420-RG**

The High Pure Royal Duo Drop Earrings are available in 18K Rose ecological gold with Fairmined Certification. This stunning pair is one-of-a-kind: individually cast, meticulously hand finished and polished to perfection.

18K Gold: ~30.2g

**Measurements:** 1.8 x .8 x .2 in (45 x 19.5 x 4mm)

- 18K Rose Ecological Gold with Fairmined Certification
- Individually Cast, Hand Finished and Polished by Master Jewelers
- Supportive oversized friction earring backs
- Presented in our custom Signature Embossed Wood Case with Signature Waterfall-Patterned Drawstring Cover
- Jewelry Care Instructions
- Jewelry Icon Sizes