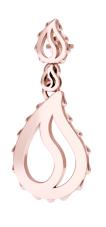

## **High Pure Royal Drop Earrings J-SE-420-RG**

The High Pure Royal Duo Drop Earrings are available in 18K Rose ecological gold with Fairmined Certification. This stunning pair is one-of-a-kind: individually cast, meticulously hand finished and polished to perfection.

18K Gold: ~30.2g

**Measurements:** 1.8 x .8 x .2 in (45 x 19.5 x 4mm)

- 18K Rose Ecological Gold with Fairmined Certification
- Individually Cast, Hand Finished and Polished by Master Jewelers
- Supportive oversized friction earring backs
- Presented in our custom Signature Embossed Wood Case with Signature Waterfall-Patterned Drawstring Cover
- Jewelry Care Instructions
- Jewelry Icon Sizes