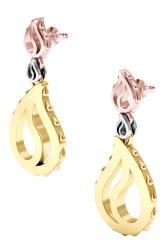

## **High Pure Royal Drop Earrings J-SE-420-TG**

The High Pure Grand Duo Drop Earrings are available in 18K Tri-colored ecological gold with Fairmined Certification. This stunning piece is one-of-a-kind: individually cast, meticulously hand finished and polished to perfection.

**18K Gold:** ~31.2g

**Measurements:** 1.8 x .8 x .2 in (45 x 19.5 x 4mm)

- 18K Tri-colored Ecological Gold with Fairmined Certification
- Individually Cast, Hand Finished and Polished by Master Jewelers
- Supportive oversized friction earring backs
- Presented in our custom Signature Embossed Wood Case with Signature Waterfall-Patterned Drawstring Cover
- Jewelry Care Instructions
- Jewelry Icon Sizes