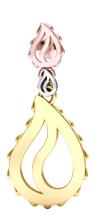

## **High Pure Royal Drop Earrings J-SE-420-TG**

The High Pure Grand Duo Drop Earrings are available in 18K Tri-colored ecological gold with Fairmined Certification. This stunning piece is one-of-a-kind: individually cast, meticulously hand finished and polished to perfection.

**18K Gold:** ~31.2g

**Measurements:** 1.8 x .8 x .2 in (45 x 19.5 x 4mm)

- 18K Tri-colored Ecological Gold with Fairmined Certification
- Individually Cast, Hand Finished and Polished by Master Jewelers
- Supportive oversized friction earring backs
- Presented in our custom Signature Embossed Wood Case with Signature Waterfall-Patterned Drawstring Cover
- Jewelry Care Instructions
- Jewelry Icon Sizes