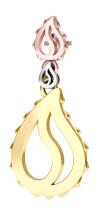

## **High Pure Royal Drop Earrings J-SE-420-TG**

The High Pure Grand Duo Drop Earrings are available in 18K Tri-colored ecological gold with Fairmined Certification. This stunning piece is one-of-a-kind: individually cast, meticulously hand finished and polished to perfection.

**18K Gold:** ~31.2g

**Measurements:** 1.8 x .8 x .2 in (45 x 19.5 x 4mm)

- 18K Tri-colored Ecological Gold with Fairmined Certification
- Individually Cast, Hand Finished and Polished by Master Jewelers
- Supportive oversized friction earring backs
- Presented in our custom Signature Embossed Wood Case with Signature Waterfall-Patterned Drawstring Cover
- Jewelry Care Instructions
- Jewelry Icon Sizes