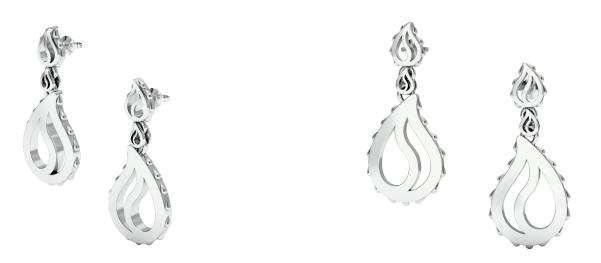

## High Pure Royal Drop Earrings J-SE-420-WG

The High Pure Royal Duo Drop Earrings are available in 18K White ecological gold with Fairmined Certification. This stunning pair is one-of-a-kind: individually cast, meticulously hand finished and polished to perfection.

**18K Gold:** ~30.2g **Measurements:** 1.8 x .8 x .2 in (45 x 19.5 x 4mm)

- 18K White Ecological Gold with Fairmined Certification
- Individually Cast, Hand Finished and Polished by Master Jewelers
- Supportive oversized friction earring backs
- Presented in our custom Signature Embossed Wood Case with Signature Waterfall-Patterned Drawstring Cover
- Jewelry Care Instructions
- Jewelry Icon Sizes