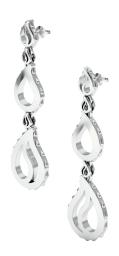

## High Pure Royal Duo Drop Earrings J-SE-430-WG

The High Pure Royal Duo Drop Earrings are available in 18K White ecological gold with Fairmined Certification. This stunning piece is one-of-a-kind: individually cast, meticulously hand finished and polished to perfection.

**18K Gold:** ~46.6g

**Measurements:** 2.5 x .8 x .2 in (64 x 19.5 x 4mm)

- 18K Whitee Ecological Gold with Fairmined Certification
- Individually Cast, Hand Finished and Polished by Master Jewelers
- Supportive oversized friction earring backs
- Presented in our custom Signature Embossed Wood Case with Signature Waterfall-Patterned Drawstring Cover
- Jewelry Care Instructions
- Jewelry Icon Sizes