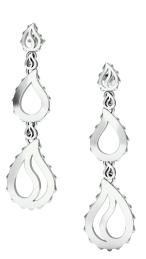

## High Pure Royal Duo Drop Earrings J-SE-430-WG

The High Pure Royal Duo Drop Earrings are available in 18K White ecological gold with Fairmined Certification. This stunning piece is one-of-a-kind: individually cast, meticulously hand finished and polished to perfection.

**18K Gold:** ~46.6g

**Measurements:** 2.5 x .8 x .2 in (64 x 19.5 x 4mm)

- 18K Whitee Ecological Gold with Fairmined Certification
- Individually Cast, Hand Finished and Polished by Master Jewelers
- Supportive oversized friction earring backs
- Presented in our custom Signature Embossed Wood Case with Signature Waterfall-Patterned Drawstring Cover
- Jewelry Care Instructions
- Jewelry Icon Sizes