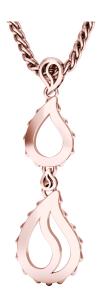

## **High Pure Royal Duo Pendant**

**J-SE-465-RG** 

The High Pure Royal Duo Pendant is available in 18K Rose ecological gold with Fairmined Certification. This stunning piece is one-of-a-kind: individually cast, meticulously hand finished and polished to perfection.

18K Gold: ~35.2g

Chain Length: 17 in (432mm)

- 18K Rose Ecological Gold with Fairmined Certification
- Individually Cast, Hand Finished and Polished by Master Jewelers
- Luxurious 2.5mm Signature Chain 17" Length
- Signature Lobster Catch oversized for ease of use
- Presented in our custom Signature Embossed Wood Case with Signature Waterfall-Patterned Drawstring Cover
- Jewelry Care Instructions
- Jewelry Icon Sizes