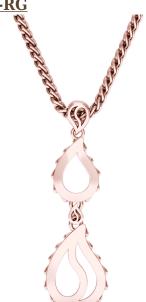

## **High Pure Royal Duo Pendant**

**J-SE-465-RG** 

The High Pure Royal Duo Pendant is available in 18K Rose ecological gold with Fairmined Certification. This stunning piece is one-of-a-kind: individually cast, meticulously hand finished and polished to perfection.

18K Gold: ~35.2g

Chain Length: 17 in (432mm)

- 18K Rose Ecological Gold with Fairmined Certification
- Individually Cast, Hand Finished and Polished by Master Jewelers
- Luxurious 2.5mm Signature Chain 17" Length
- Signature Lobster Catch oversized for ease of use
- Presented in our custom Signature Embossed Wood Case with Signature Waterfall-Patterned Drawstring Cover
- Jewelry Care Instructions
- Jewelry Icon Sizes