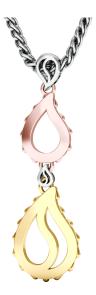

## High Pure Royal Duo Pendant J-SE-465-TG

The High Pure Royal Duo Pendant is available in 18K Tri-colored ecological gold with Fairmined Certification. This stunning piece is one-of-a-kind: individually cast, meticulously hand finished and polished to perfection.

**18K Gold:** ~35.2g Chain Length: 17 in (432mm)

- 18K Tri-colored Ecological Gold with Fairmined Certification
- Individually Cast, Hand Finished and Polished by Master Jewelers
- Luxurious 2.5mm Signature Chain 17" Length
- Signature Lobster Catch oversized for ease of use
- Presented in our custom Signature Embossed Wood Case with Signature Waterfall-Patterned Drawstring Cover
- Jewelry Care Instructions
- Jewelry Icon Sizes