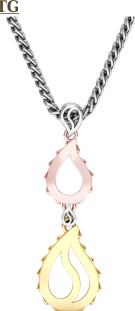

## High Pure Royal Duo Pendant J-SE-465-TG

The High Pure Royal Duo Pendant is available in 18K Tri-colored ecological gold with Fairmined Certification. This stunning piece is one-of-a-kind: individually cast, meticulously hand finished and polished to perfection.

**18K Gold:** ~35.2g Chain Length: 17 in (432mm)

- 18K Tri-colored Ecological Gold with Fairmined Certification
- Individually Cast, Hand Finished and Polished by Master Jewelers
- Luxurious 2.5mm Signature Chain 17" Length
- Signature Lobster Catch oversized for ease of use
- Presented in our custom Signature Embossed Wood Case with Signature Waterfall-Patterned Drawstring Cover
- Jewelry Care Instructions
- Jewelry Icon Sizes