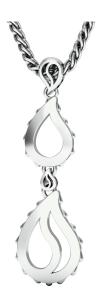

## **High Pure Royal Duo Pendant**

**J-SE-465-WG** 

The High Pure Royal Duo Pendant is available in 18K White ecological gold with Fairmined Certification. This stunning piece is one-of-a-kind: individually cast, meticulously hand finished and polished to perfection.

18K Gold: ~35.2g

Chain Length: 17in (432mm)

- 18K White Ecological Gold with Fairmined Certification
- Individually Cast, Hand Finished and Polished by Master Jewelers
- Luxurious 2.5mm Signature Chain 17" Length
- Signature Lobster Catch oversized for ease of use
- Presented in our custom Signature Embossed Wood Case with Signature Waterfall-Patterned Drawstring Cover
- Jewelry Care Instructions
- Jewelry Icon Sizes