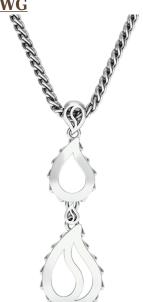

## **High Pure Royal Duo Pendant**

**J-SE-465-WG** 

The High Pure Royal Duo Pendant is available in 18K White ecological gold with Fairmined Certification. This stunning piece is one-of-a-kind: individually cast, meticulously hand finished and polished to perfection.

18K Gold: ~35.2g

Chain Length: 17in (432mm)

- 18K White Ecological Gold with Fairmined Certification
- Individually Cast, Hand Finished and Polished by Master Jewelers
- Luxurious 2.5mm Signature Chain 17" Length
- Signature Lobster Catch oversized for ease of use
- Presented in our custom Signature Embossed Wood Case with Signature Waterfall-Patterned Drawstring Cover
- Jewelry Care Instructions
- Jewelry Icon Sizes