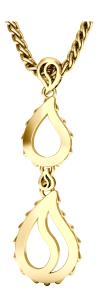

## **High Pure Royal Duo Pendant**

JR-SE-465-YG

This High Pure Royal Duo Pendant is available in 18K Yellow ecological gold with Fairmined Certification. A one-of-a-kind, this stunning piece is individually cast, meticulously hand finished and polished to perfection.

18K Gold: ~35.2g

Chain Length: 17 in (432mm)

- 18K Yellow Ecological Gold with Fairmined Certification
- Individually Cast, Hand Finished and Polished by Master Jewelers
- Luxurious 2.5mm Signature Chain 17" Length
- Signature Lobster Catch oversized for ease of use
- Presented in our custom Signature Embossed Wood Case with Signature Waterfall-Patterned Drawstring Cover
- Jewelry Care Instructions
- Jewelry Icon Sizes