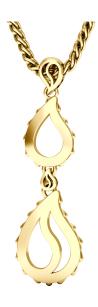

## **High Pure Royal Duo Pendant**

**J-SE-465-YG** 

The High Pure Royal Duo Pendant is available in 18K Yellow ecological gold with Fairmined Certification. This stunning piece is one-of-a-kind: individually cast, meticulously hand finished and polished to perfection.

18K Gold: ~35.2g

Chain Length: 17 in (432mm)

- 18K Yellow Ecological Gold with Fairmined Certification
- Individually Cast, Hand Finished and Polished by Master Jewelers
- Luxurious 2.5mm Signature Chain 17" Length
- Signature Lobster Catch oversized for ease of use
- Presented in our custom Signature Embossed Wood Case with Signature Waterfall-Patterned Drawstring Cover
- Jewelry Care Instructions
- Jewelry Icon Sizes