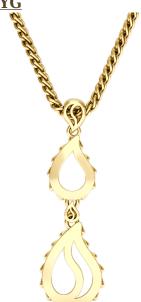

## **High Pure Royal Duo Pendant**

**J-SE-465-YG** 

The High Pure Royal Duo Pendant is available in 18K Yellow ecological gold with Fairmined Certification. This stunning piece is one-of-a-kind: individually cast, meticulously hand finished and polished to perfection.

18K Gold: ~35.2g

Chain Length: 17 in (432mm)

- 18K Yellow Ecological Gold with Fairmined Certification
- Individually Cast, Hand Finished and Polished by Master Jewelers
- Luxurious 2.5mm Signature Chain 17" Length
- Signature Lobster Catch oversized for ease of use
- Presented in our custom Signature Embossed Wood Case with Signature Waterfall-Patterned Drawstring Cover
- Jewelry Care Instructions
- Jewelry Icon Sizes