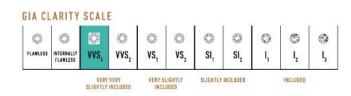

## Diamonds: 0.3CT Stone Count: 15 18K Gold: ~19.6g Chain Length: 24in (607mm)

- 18K Rose Ecological Gold with Fairmined Certification
- Ethically sourced D-F and VVS1 Melee and Single Diamonds
- Individually Cast, Hand Finished and Polished by Master Jewelers
- 18mm 10x magnification triplet lens fully corrected for spherical aberration (distortion) and chromatic aberration (color) - Issued by the G.I.A. (Gemological Institute of America) - Encased in 18K White Gold for visual clarity
- Luxurious 2.5mm Signature Chain 24" Length
- Signature Lobster Catch oversized for ease of use
- Presented in our custom Signature Embossed Wood Case with Signature Waterfall-Patterned Drawstring Cover