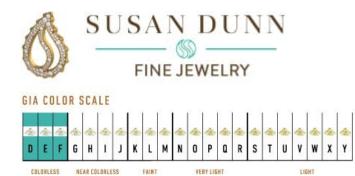

## Diamonds: 0.3CT Stone Count: 15 18K Gold: ~19.6g Chain Length: 24in (607mm)

- 18K Rose Ecological Gold with Fairmined Certification
- Ethically sourced D-F and VVS1 Melee and Single Diamonds
- Individually Cast, Hand Finished and Polished by Master Jewelers
- 18mm 10x magnification triplet lens fully corrected for spherical aberration (distortion) and chromatic aberration (color) - Issued by the G.I.A. (Gemological Institute of America) - Encased in 18K White Gold for visual clarity
- Luxurious 2.5mm Signature Chain 24" Length
- Signature Lobster Catch oversized for ease of use
- Presented in our custom Signature Embossed Wood Case with Signature Waterfall-Patterned Drawstring Cover