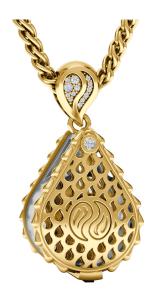

## **Royal Signature Collector's Loupe Pendant** I-SE-026-TG

Fine Jewelry Collectors, behold an indispensable treasure. Our Royal Signature Collector's Loupe Pendant is a genuine showstopper and conversation piece that allows you to be up close and personal with your favorite gemstones. Revel in the mesmerizing facets and stunning sparkle of your exquisite jewels and exult in sporting our amazing Signature Loupe Pendant for all to appreciate.

This creative masterpiece is a work of art, individually cast with handset precious individual and melee diamonds, meticulously hand finished and polished to perfection. For the jewelry aficionado who has everything, treat yourself or surprise a loved one with a truly one-of-a-kind wearable sculpture.

## Diamonds: 0.3CT Stone Count: 15 18K Gold: ~19.6g Chain Length: 24in (607mm)

- 18K Rose Ecological Gold with Fairmined Certification
- Ethically sourced D-F and VVS1 Melee and Single Diamonds
- Individually Cast, Hand Finished and Polished by Master Jewelers
- 18mm 10x magnification triplet lens fully corrected for spherical aberration (distortion) and chromatic aberration (color) - Issued by the G.I.A. (Gemological Institute of America) - Encased in 18K White Gold for visual clarity
- Luxurious 2.5mm Signature Chain 24" Length
- Signature Lobster Catch oversized for ease of use
- Presented in our custom Signature Embossed Wood Case with Signature Waterfall-Patterned Drawstring Cover