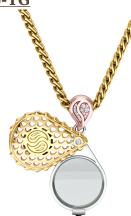

## **Royal Signature Collector's Loupe Pendant** I-SE-026-TG

Fine Jewelry Collectors, behold an indispensable treasure. Our Royal Signature Collector's Loupe Pendant is a genuine showstopper and conversation piece that allows you to be up close and personal with your favorite gemstones. Revel in the mesmerizing facets and stunning sparkle of your exquisite jewels and exult in sporting our amazing Signature Loupe Pendant for all to appreciate.

This creative masterpiece is a work of art, individually cast with handset precious individual and melee diamonds, meticulously hand finished and polished to perfection. For the jewelry aficionado who has everything, treat yourself or surprise a loved one with a truly one-of-a-kind wearable sculpture.

## Diamonds: 0.3CT Stone Count: 15 18K Gold: ~19.6g Chain Length: 24in (607mm)

- 18K Rose Ecological Gold with Fairmined Certification
- Ethically sourced D-F and VVS1 Melee and Single Diamonds
- Individually Cast, Hand Finished and Polished by Master Jewelers
- 18mm 10x magnification triplet lens fully corrected for spherical aberration (distortion) and chromatic aberration (color) - Issued by the G.I.A. (Gemological Institute of America) - Encased in 18K White Gold for visual clarity
- Luxurious 2.5mm Signature Chain 24" Length
- Signature Lobster Catch oversized for ease of use
- Presented in our custom Signature Embossed Wood Case with Signature Waterfall-Patterned Drawstring Cover