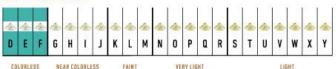

Diamonds: 0.26 carat

Stone Count: 28 18K Gold: ~55g

Chain Length: 24in (607mm)

- 18K Rose Ecological Gold with Fairmined Certification
- Ethically sourced DEF, VVS Multi-Sized and Single Bezel Set Diamonds
- Individually Cast, Hand Finished and Polished by Master Jewelers
- 18mm 10x magnification triplet lens fully corrected for spherical aberration (distortion) and chromatic aberration (color) Issued by the G.I.A. (Gemological Institute of America) Encased in 18K White Gold for visual clarity
- Luxurious 2.5mm Signature Chain 24" Length
- Signature Lobster Catch oversized for ease of use
- Presented in our custom Signature Embossed Wood Case with Signature Waterfall-Patterned Drawstring Cover

## GIA COLOR SCALE