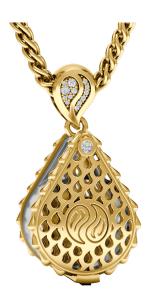

## **Royal Signature Collector's Loupe Pendant**

Fine Jewelry Collectors, behold an indispensable treasure. This Tricolored Royal Signature Collector's Loupe Pendant is a genuine showstopper and conversation piece that allows you to be up close and personal with your favorite gemstones. Revel in the mesmerizing facets and stunning sparkle of your exquisite jewels and exult in sporting our amazing Signature Loupe Pendant for all to appreciate.

This creative masterpiece is a work of art, individually cast with handset precious multi-sized diamonds, meticulously hand finished and polished to perfection. For the jewelry aficionado who has everything, treat yourself or surprise a loved one with a truly one-of-a-kind wearable sculpture.

Diamonds: 0.26 carat

Stone Count: 28 18K Gold: ~55g

Chain Length: 24in (607mm)

- 18K Rose Ecological Gold with Fairmined Certification
- Ethically sourced DEF, VVS Multi-Sized and Single Bezel Set Diamonds
- Individually Cast, Hand Finished and Polished by Master Jewelers
- 18mm 10x magnification triplet lens fully corrected for spherical aberration (distortion) and chromatic aberration (color) Issued by the G.I.A. (Gemological Institute of America) Encased in 18K White Gold for visual clarity
- Luxurious 2.5mm Signature Chain 24" Length
- Signature Lobster Catch oversized for ease of use
- Presented in our custom Signature Embossed Wood Case with Signature Waterfall-Patterned Drawstring Cover