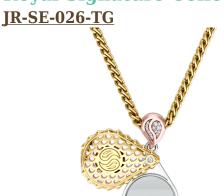

## **Royal Signature Collector's Loupe Pendant**

Fine Jewelry Collectors, behold an indispensable treasure. This Tricolored Royal Signature Collector's Loupe Pendant is a genuine showstopper and conversation piece that allows you to be up close and personal with your favorite gemstones. Revel in the mesmerizing facets and stunning sparkle of your exquisite jewels and exult in sporting our amazing Signature Loupe Pendant for all to appreciate.

This creative masterpiece is a work of art, individually cast with handset precious multi-sized diamonds, meticulously hand finished and polished to perfection. For the jewelry aficionado who has everything, treat yourself or surprise a loved one with a truly one-of-a-kind wearable sculpture.

Diamonds: 0.26 carat

Stone Count: 28 18K Gold: ~55g

Chain Length: 24in (607mm)

- 18K Rose Ecological Gold with Fairmined Certification
- Ethically sourced DEF, VVS Multi-Sized and Single Bezel Set Diamonds
- Individually Cast, Hand Finished and Polished by Master Jewelers
- 18mm 10x magnification triplet lens fully corrected for spherical aberration (distortion) and chromatic aberration (color) Issued by the G.I.A. (Gemological Institute of America) Encased in 18K White Gold for visual clarity
- Luxurious 2.5mm Signature Chain 24" Length
- Signature Lobster Catch oversized for ease of use
- Presented in our custom Signature Embossed Wood Case with Signature Waterfall-Patterned Drawstring Cover