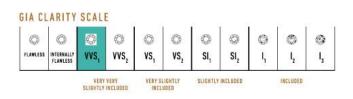

Diamonds: 0.26 carat

Stone Count: 28 18K Gold: ~55g

Chain Length: 24in (607mm)

- 18K Rose Ecological Gold with Fairmined Certification
- Ethically sourced DEF, VVS Multi-Sized and Single Bezel Set Diamonds
- Individually Cast, Hand Finished and Polished by Master Jewelers
- 18mm 10x magnification triplet lens fully corrected for spherical aberration (distortion) and chromatic aberration (color) Issued by the G.I.A. (Gemological Institute of America) Encased in 18K White Gold for visual clarity
- Luxurious 2.5mm Signature Chain 24" Length
- Signature Lobster Catch oversized for ease of use
- Presented in our custom Signature Embossed Wood Case with Signature Waterfall-Patterned Drawstring Cover