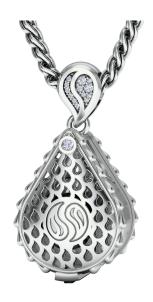

## **Royal Signature Collector's Loupe Pendant** J-SE-026-WG

Our Royal Signature Collector's Loupe Pendant is available in 18K White ecological gold with Fairmined Certification. A genuine showstopper, this conversation piece allows you to be up close and personal with your favorite gemstones. Revel in the mesmerizing facets and stunning sparkle of your exquisite jewels and exult in sporting our amazing Signature Loupe Pendant for all to appreciate.

This creative masterpiece is a work of art, individually cast with handset precious DEF, VVS quality multi-sized diamonds, meticulously hand finished and polished to perfection. For the jewelry aficionado who has everything, treat yourself or surprise a loved one with a truly one-of-a-kind wearable sculpture.

## Diamonds: 0.26 carat Stone Count: 28 18K Gold: ~55.0g Chain Length: 24in (607mm)

- 18K White Ecological Gold with Fairmined Certification
- Ethically sourced D-F and VVS1 Melee and Single Diamonds
- Individually Cast, Hand Finished and Polished by Master Jewelers
- 18mm 10x magnification triplet lens fully corrected for spherical aberration (distortion) and chromatic aberration (color) - Issued by the G.I.A. (Gemological Institute of America) - Encased in 18K White Gold for visual clarity
- Luxurious 2.5mm Signature Chain 24" Length
- Signature Lobster Catch oversized for ease of use
- Presented in our custom Signature Embossed Wood Case with Signature Waterfall-Patterned Drawstring Cover