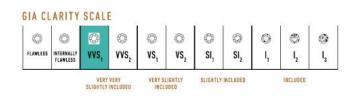

This creative masterpiece is a work of art, individually cast with handset precious DEF, VVS quality multi-sized diamonds, meticulously hand finished and polished to perfection. For the jewelry aficionado who has everything, treat yourself or surprise a loved one with a truly one-of-a-kind wearable sculpture.

## Diamonds: 0.26 carat Stone Count: 28 18K Gold: ~55.0g Chain Length: 24in (607mm)

- 18K White Ecological Gold with Fairmined Certification
- Ethically sourced D-F and VVS1 Melee and Single Diamonds
- Individually Cast, Hand Finished and Polished by Master Jewelers
- 18mm 10x magnification triplet lens fully corrected for spherical aberration (distortion) and chromatic aberration (color) - Issued by the G.I.A. (Gemological Institute of America) - Encased in 18K White Gold for visual clarity
- Luxurious 2.5mm Signature Chain 24" Length
- Signature Lobster Catch oversized for ease of use
- Presented in our custom Signature Embossed Wood Case with Signature Waterfall-Patterned Drawstring Cover