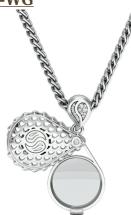

## **Royal Signature Collector's Loupe Pendant** J-SE-026-WG

Our Royal Signature Collector's Loupe Pendant is available in 18K White ecological gold with Fairmined Certification. A genuine showstopper, this conversation piece allows you to be up close and personal with your favorite gemstones. Revel in the mesmerizing facets and stunning sparkle of your exquisite jewels and exult in sporting our amazing Signature Loupe Pendant for all to appreciate.

This creative masterpiece is a work of art, individually cast with handset precious DEF, VVS quality multi-sized diamonds, meticulously hand finished and polished to perfection. For the jewelry aficionado who has everything, treat yourself or surprise a loved one with a truly one-of-a-kind wearable sculpture.

## Diamonds: 0.26 carat Stone Count: 28 18K Gold: ~55.0g Chain Length: 24in (607mm)

- 18K White Ecological Gold with Fairmined Certification
- Ethically sourced D-F and VVS1 Melee and Single Diamonds
- Individually Cast, Hand Finished and Polished by Master Jewelers
- 18mm 10x magnification triplet lens fully corrected for spherical aberration (distortion) and chromatic aberration (color) - Issued by the G.I.A. (Gemological Institute of America) - Encased in 18K White Gold for visual clarity
- Luxurious 2.5mm Signature Chain 24" Length
- Signature Lobster Catch oversized for ease of use
- Presented in our custom Signature Embossed Wood Case with Signature Waterfall-Patterned Drawstring Cover