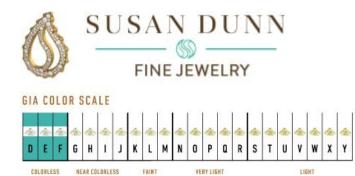

This creative masterpiece is a work of art, individually cast with handset precious DEF, VVS quality multi-sized diamonds, meticulously hand finished and polished to perfection. For the jewelry aficionado who has everything, treat yourself or surprise a loved one with a truly one-of-a-kind wearable sculpture.

## Diamonds: 0.26 carat Stone Count: 28 18K Gold: ~55.0g Chain Length: 24in (607mm)

- 18K White Ecological Gold with Fairmined Certification
- Ethically sourced D-F and VVS1 Melee and Single Diamonds
- Individually Cast, Hand Finished and Polished by Master Jewelers
- 18mm 10x magnification triplet lens fully corrected for spherical aberration (distortion) and chromatic aberration (color) - Issued by the G.I.A. (Gemological Institute of America) - Encased in 18K White Gold for visual clarity
- Luxurious 2.5mm Signature Chain 24" Length
- Signature Lobster Catch oversized for ease of use
- Presented in our custom Signature Embossed Wood Case with Signature Waterfall-Patterned Drawstring Cover