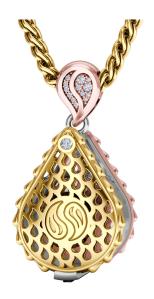

## Royal Signature Collector's Loupe Pendant

Fine Jewelry Collectors, behold an indispensable treasure. Our Royal Signature Collector's Loupe Pendant is a genuine showstopper and conversation piece that allows you to be up close and personal with your favorite gemstones. Revel in the mesmerizing facets and stunning sparkle of your exquisite jewels and exult in sporting our amazing Signature Loupe Pendant for all to appreciate.

This creative masterpiece is a work of art, individually cast with handset precious individual and melee diamonds, meticulously hand finished and polished to perfection. For the jewelry aficionado who has everything, treat yourself or surprise a loved one with a truly one-of-a-kind wearable sculpture.

Diamonds: 0.3CT Stone Count: 15 18K Gold: ~19.6q

Chain Length: 24in (607mm)

- 18K Yellow Ecological Gold with Fairmined Certification
- Ethically sourced D-F and VVS1 Melee and Single Diamonds
- Individually Cast, Hand Finished and Polished by Master Jewelers
- 18mm 10x magnification triplet lens fully corrected for spherical aberration (distortion) and chromatic aberration (color) Issued by the G.I.A. (Gemological Institute of America) Encased in 18K White Gold for visual clarity
- Luxurious 2.5mm Signature Chain 24" Length
- Signature Lobster Catch oversized for ease of use
- Presented in our custom Signature Embossed Wood Case with Signature Waterfall-Patterned Drawstring Cover