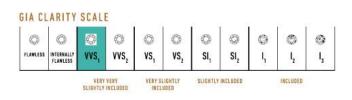

Diamonds: 0.3CT Stone Count: 15 18K Gold: ~19.6q

Chain Length: 24in (607mm)

- 18K Yellow Ecological Gold with Fairmined Certification
- Ethically sourced D-F and VVS1 Melee and Single Diamonds
- Individually Cast, Hand Finished and Polished by Master Jewelers
- 18mm 10x magnification triplet lens fully corrected for spherical aberration (distortion) and chromatic aberration (color) Issued by the G.I.A. (Gemological Institute of America) Encased in 18K White Gold for visual clarity
- Luxurious 2.5mm Signature Chain 24" Length
- Signature Lobster Catch oversized for ease of use
- Presented in our custom Signature Embossed Wood Case with Signature Waterfall-Patterned Drawstring Cover