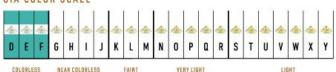

Diamonds: 0.3CT Stone Count: 15 18K Gold: ~19.6q

Chain Length: 24in (607mm)

- 18K Yellow Ecological Gold with Fairmined Certification
- Ethically sourced D-F and VVS1 Melee and Single Diamonds
- Individually Cast, Hand Finished and Polished by Master Jewelers
- 18mm 10x magnification triplet lens fully corrected for spherical aberration (distortion) and chromatic aberration (color) Issued by the G.I.A. (Gemological Institute of America) Encased in 18K White Gold for visual clarity
- Luxurious 2.5mm Signature Chain 24" Length
- Signature Lobster Catch oversized for ease of use
- Presented in our custom Signature Embossed Wood Case with Signature Waterfall-Patterned Drawstring Cover

## GIA COLOR SCALE