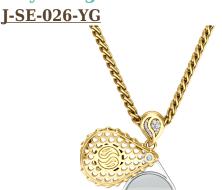

## Royal Signature Collector's Loupe Pendant

Fine Jewelry Collectors, behold an indispensable treasure. Our Royal Signature Collector's Loupe Pendant is a genuine showstopper and conversation piece that allows you to be up close and personal with your favorite gemstones. Revel in the mesmerizing facets and stunning sparkle of your exquisite jewels and exult in sporting our amazing Signature Loupe Pendant for all to appreciate.

This creative masterpiece is a work of art, individually cast with handset precious individual and melee diamonds, meticulously hand finished and polished to perfection. For the jewelry aficionado who has everything, treat yourself or surprise a loved one with a truly one-of-a-kind wearable sculpture.

Diamonds: 0.3CT Stone Count: 15 18K Gold: ~19.6q

Chain Length: 24in (607mm)

- 18K Yellow Ecological Gold with Fairmined Certification
- Ethically sourced D-F and VVS1 Melee and Single Diamonds
- Individually Cast, Hand Finished and Polished by Master Jewelers
- 18mm 10x magnification triplet lens fully corrected for spherical aberration (distortion) and chromatic aberration (color) Issued by the G.I.A. (Gemological Institute of America) Encased in 18K White Gold for visual clarity
- Luxurious 2.5mm Signature Chain 24" Length
- Signature Lobster Catch oversized for ease of use
- Presented in our custom Signature Embossed Wood Case with Signature Waterfall-Patterned Drawstring Cover