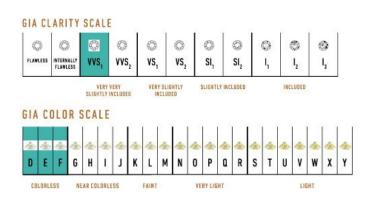

Truly a collectible, the Royal Signature Collector's Loupe is individually cast with handset precious DEF, VVS quality diamonds, meticulously hand finished and polished to perfection. For the jewelry afficionado who has everything, treat yourself or surprise a loved one with our genuinely one-of-a-kind loupe sculpture marvel.

Diamonds: 0.10 carat

Stone Count: 2 18K Gold: ~31.4g

- 18K Tri-colored Ecological Gold with Fairmined Certification
- Ethically sourced D-F and VVS1 Melee and Single Diamonds
- Individually Cast, Hand Finished and Polished by Master Jewelers
- 18mm 10x magnification triplet lens fully corrected for spherical aberration (distortion) and chromatic aberration (color) Issued by the G.I.A. (Gemological Institute of America) Encased in 18K White Gold for visual clarity
- Presented in our custom Signature Embossed Wood Case with Signature Waterfall-Patterned Drawstring Cover