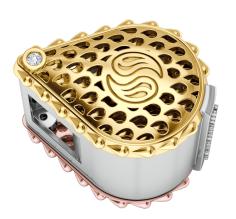

## **Royal Signature Collector's Loupe J-SE-020-TG**

Our Royal Signature Collector's Loupe is available in 18K Tricolor ecological gold with Fairmined Certification. A fascinating piece of art, revel in the mesmerizing facets and stunning sparkle of your exquisite jewels as you relish and savor them utilizing our incredible magnifying creation.

Truly a collectible, the Royal Signature Collector's Loupe is individually cast with handset precious DEF, VVS quality diamonds, meticulously hand finished and polished to perfection. For the jewelry afficionado who has everything, treat yourself or surprise a loved one with our genuinely one-of-a-kind loupe sculpture marvel.

Diamonds: 0.10 carat

Stone Count: 2 18K Gold: ~31.4g

- 18K Tri-colored Ecological Gold with Fairmined Certification
- Ethically sourced D-F and VVS1 Melee and Single Diamonds
- Individually Cast, Hand Finished and Polished by Master Jewelers
- 18mm 10x magnification triplet lens fully corrected for spherical aberration (distortion) and chromatic aberration (color) Issued by the G.I.A. (Gemological Institute of America) Encased in 18K White Gold for visual clarity
- Presented in our custom Signature Embossed Wood Case with Signature Waterfall-Patterned Drawstring Cover