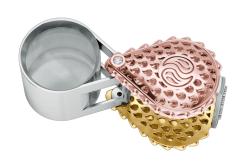

## **Royal Signature Collector's Loupe J-SE-020-TG**

Our Royal Signature Collector's Loupe is available in 18K Tricolor ecological gold with Fairmined Certification. A fascinating piece of art, revel in the mesmerizing facets and stunning sparkle of your exquisite jewels as you relish and savor them utilizing our incredible magnifying creation.

Truly a collectible, the Royal Signature Collector's Loupe is individually cast with handset precious DEF, VVS quality diamonds, meticulously hand finished and polished to perfection. For the jewelry afficionado who has everything, treat yourself or surprise a loved one with our genuinely one-of-a-kind loupe sculpture marvel.

Diamonds: 0.10 carat

Stone Count: 2 18K Gold: ~31.4g

- 18K Tri-colored Ecological Gold with Fairmined Certification
- Ethically sourced D-F and VVS1 Melee and Single Diamonds
- Individually Cast, Hand Finished and Polished by Master Jewelers
- 18mm 10x magnification triplet lens fully corrected for spherical aberration (distortion) and chromatic aberration (color) Issued by the G.I.A. (Gemological Institute of America) Encased in 18K White Gold for visual clarity
- Presented in our custom Signature Embossed Wood Case with Signature Waterfall-Patterned Drawstring Cover