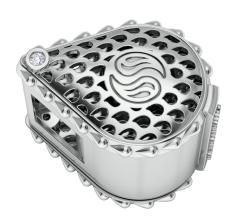

## **Royal Signature Collector's Loupe I-SE-020-WG**

Fine Jewelry and Art Connoisseurs behold a remarkable sculptural treasure. Our Royal Signature Collector's Loupe is a fascinating piece of art with the clear purpose to allow you to be up close and personal with your favorite gemstones. Revel in the mesmerizing facets and stunning sparkle of your exquisite jewels as you relish and savor them utilizing our incredible magnifying creation. Truly a collectible, the Royal Signature Collector's Loupe is individually cast with handset precious individual and melee diamonds, meticulously hand finished and polished to perfection. For the jewelry aficionado who has everything, treat yourself or surprise a loved one with our genuinely one-of-a-kind loupe sculpture marvel.

Diamonds: 0.2CT Stone Count: 2 18K Gold: ~17.6g

- 18K White Ecological Gold with Fairmined Certification
- Ethically sourced D-F and VVS1 Melee and Single Diamonds
- Individually Cast, Hand Finished and Polished by Master Jewelers
- 18mm 10x magnification triplet lens fully corrected for spherical aberration (distortion) and chromatic aberration (color) Issued by the G.I.A. (Gemological Institute of America) Encased in 18K White Gold for visual clarity
- Presented in our custom Signature Embossed Wood Case with Signature Waterfall-Patterned Drawstring Cover