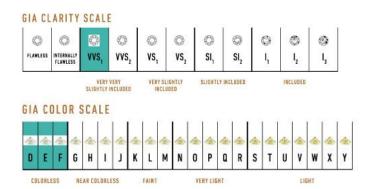

Diamonds: 0.2CT Stone Count: 2 18K Gold: ~17.6g

- 18K White Ecological Gold with Fairmined Certification
- Ethically sourced D-F and VVS1 Melee and Single Diamonds
- Individually Cast, Hand Finished and Polished by Master Jewelers
- 18mm 10x magnification triplet lens fully corrected for spherical aberration (distortion) and chromatic aberration (color) Issued by the G.I.A. (Gemological Institute of America) Encased in 18K White Gold for visual clarity
- Presented in our custom Signature Embossed Wood Case with Signature Waterfall-Patterned Drawstring Cover