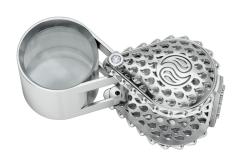

## **Royal Signature Collector's Loupe I-SE-020-WG**

Fine Jewelry and Art Connoisseurs behold a remarkable sculptural treasure. Our Royal Signature Collector's Loupe is a fascinating piece of art with the clear purpose to allow you to be up close and personal with your favorite gemstones. Revel in the mesmerizing facets and stunning sparkle of your exquisite jewels as you relish and savor them utilizing our incredible magnifying creation. Truly a collectible, the Royal Signature Collector's Loupe is individually cast with handset precious individual and melee diamonds, meticulously hand finished and polished to perfection. For the jewelry aficionado who has everything, treat yourself or surprise a loved one with our genuinely one-of-a-kind loupe sculpture marvel.

Diamonds: 0.2CT Stone Count: 2 18K Gold: ~17.6g

- 18K White Ecological Gold with Fairmined Certification
- Ethically sourced D-F and VVS1 Melee and Single Diamonds
- Individually Cast, Hand Finished and Polished by Master Jewelers
- 18mm 10x magnification triplet lens fully corrected for spherical aberration (distortion) and chromatic aberration (color) Issued by the G.I.A. (Gemological Institute of America) Encased in 18K White Gold for visual clarity
- Presented in our custom Signature Embossed Wood Case with Signature Waterfall-Patterned Drawstring Cover