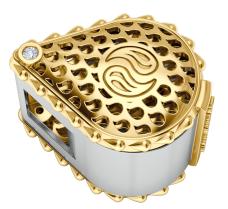

## Diamonds: 0.2CT Stone Count: 2 18K Gold: ~17.6g

- 18K Yellow Ecological Gold with Fairmined Certification
- Ethically sourced D-F and VVS1 Melee and Single Diamonds
- Individually Cast, Hand Finished and Polished by Master Jewelers
- 18mm 10x magnification triplet lens fully corrected for spherical aberration (distortion) and chromatic aberration (color) - Issued by the G.I.A. (Gemological Institute of America) - Encased in 18K White Gold for visual clarity
- Presented in our custom Signature Embossed Wood Case with Signature Waterfall-Patterned Drawstring Cover