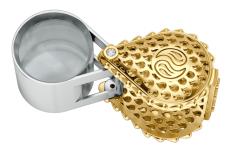

## **Royal Signature Collector's Loupe** J-SE-020-YG

Fine Jewelry and Art Connoisseurs behold a remarkable sculptural treasure. Our Royal Signature Collector's Loupe is a fascinating piece of art with the clear purpose to allow you to be up close and personal with your favorite gemstones. Revel in the mesmerizing facets and stunning sparkle of your exquisite jewels as you relish and savor them utilizing our incredible magnifying creation. Truly a collectible, the Royal Signature Collector's Loupe is individually cast with handset precious individual and melee diamonds, meticulously hand finished and polished to perfection. For the jewelry aficionado who has everything, treat yourself or surprise a loved one with our genuinely one-of-a-kind loupe sculpture marvel.

## Diamonds: 0.2CT Stone Count: 2 18K Gold: ~17.6g

- 18K Yellow Ecological Gold with Fairmined Certification
- Ethically sourced D-F and VVS1 Melee and Single Diamonds
- Individually Cast, Hand Finished and Polished by Master Jewelers
- 18mm 10x magnification triplet lens fully corrected for spherical aberration (distortion) and chromatic aberration (color) - Issued by the G.I.A. (Gemological Institute of America) - Encased in 18K White Gold for visual clarity
- Presented in our custom Signature Embossed Wood Case with Signature Waterfall-Patterned Drawstring Cover