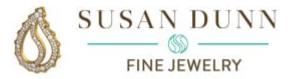

## **Royal Signature Collector's Loupe** J-SE-020-YG

Fine Jewelry and Art Connoisseurs behold a remarkable sculptural treasure. Our Royal Signature Collector's Loupe is a fascinating piece of art with the clear purpose to allow you to be up close and personal with your favorite gemstones. Revel in the mesmerizing facets and stunning sparkle of your exquisite jewels as you relish and savor them utilizing our incredible magnifying creation. Truly a collectible, the Royal Signature Collector's Loupe is individually cast with handset precious individual and melee diamonds, meticulously hand finished and polished to perfection. For the jewelry aficionado who has everything, treat yourself or surprise a loved one with our genuinely one-of-a-kind loupe sculpture marvel.

## Diamonds: 0.2CT Stone Count: 2 18K Gold: ~17.6g

- 18K Yellow Ecological Gold with Fairmined Certification
- Ethically sourced D-F and VVS1 Melee and Single Diamonds
- Individually Cast, Hand Finished and Polished by Master Jewelers
- 18mm 10x magnification triplet lens fully corrected for spherical aberration (distortion) and chromatic aberration (color) - Issued by the G.I.A. (Gemological Institute of America) - Encased in 18K White Gold for visual clarity
- Presented in our custom Signature Embossed Wood Case with Signature Waterfall-Patterned Drawstring Cover