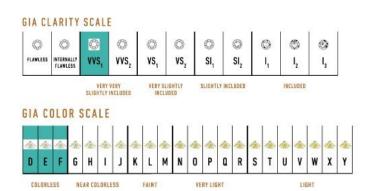

## **Signature Classic Bracelet** I-SE-255-RG

The Signature Classic Bracelet is available in 18K Rose ecological gold with Fairmined Certification and encrusted with diamonds of the finest DEF, VVS quality, responsibly mined and impeccably cut. This captivating creation is one-of-a-kind: individually cast, handset diamonds, meticulously hand finished and polished to perfection.

Diamonds: 1.30 carats Stone Count: 220 18K Gold: ~33.1g

Measurements - Length: P/S 7.36 in. (187mm), M/L 7.80 in. (198mm)

- 18K Rose Ecological Gold with Fairmined Certification
- Ethically sourced D-F and VVS1 Melee Diamonds
- Individually Cast, Hand Finished and Polished by Master Jewelers
- Presented in our custom Signature Embossed Wood Case with Signature Waterfall-Patterned Drawstring Cover
- <u>Jewelry Care Instructions</u>
- Jewelry Icon Sizes