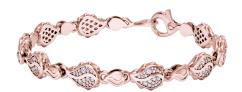

## **Signature Classic Bracelet** I-SE-255-RG

The Signature Classic Bracelet is available in 18K Rose ecological gold with Fairmined Certification and encrusted with diamonds of the finest DEF, VVS quality, responsibly mined and impeccably cut. This captivating creation is one-of-a-kind: individually cast, handset diamonds, meticulously hand finished and polished to perfection.

Diamonds: 1.30 carats Stone Count: 220 18K Gold: ~33.1g

Measurements - Length: P/S 7.36 in. (187mm), M/L 7.80 in. (198mm)

- 18K Rose Ecological Gold with Fairmined Certification
- Ethically sourced D-F and VVS1 Melee Diamonds
- Individually Cast, Hand Finished and Polished by Master Jewelers
- Presented in our custom Signature Embossed Wood Case with Signature Waterfall-Patterned Drawstring Cover
- <u>Jewelry Care Instructions</u>
- Jewelry Icon Sizes