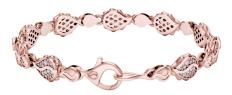

## **Signature Classic Bracelet** I-SE-255-RG

The Signature Classic Bracelet is available in 18K Rose ecological gold with Fairmined Certification and encrusted with diamonds of the finest DEF, VVS quality, responsibly mined and impeccably cut. This captivating creation is one-of-a-kind: individually cast, handset diamonds, meticulously hand finished and polished to perfection.

Diamonds: 1.30 carats Stone Count: 220 18K Gold: ~33.1g

Measurements - Length: P/S 7.36 in. (187mm), M/L 7.80 in. (198mm)

- 18K Rose Ecological Gold with Fairmined Certification
- Ethically sourced D-F and VVS1 Melee Diamonds
- Individually Cast, Hand Finished and Polished by Master Jewelers
- Presented in our custom Signature Embossed Wood Case with Signature Waterfall-Patterned Drawstring Cover
- <u>Jewelry Care Instructions</u>
- Jewelry Icon Sizes