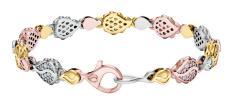

## **Signature Classic Bracelet** J-SE-255-TG

The Signature Classic Bracelet is available in 18K Tricolor ecological gold with Fairmined Certification and encrusted with diamonds of the finest DEF, VVS quality, responsibly mined and impeccably cut. This captivating creation is one-of-a-kind: individually cast, handset diamonds, meticulously hand finished and polished to perfection.

Diamonds: 1.30 carats Stone Count: 220 18K Gold: ~33.1q

Measurements - Length: P/S 7.36 in. (187mm), M/L 7.80 in. (198mm)

- 18K Tri-colored Ecological Gold with Fairmined Certification
- Ethically sourced D-F and VVS1 Melee Diamonds
- Individually Cast, Hand Finished and Polished by Master Jewelers
- Presented in our custom Signature Embossed Wood Case with Signature Waterfall-Patterned Drawstring Cover
- <u>Jewelry Care Instructions</u>
- Jewelry Icon Sizes