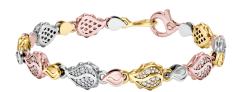

## **Signature Classic Bracelet** J-SE-255-TG

The Signature Classic Bracelet is available in 18K Tricolor ecological gold with Fairmined Certification and encrusted with diamonds of the finest DEF, VVS quality, responsibly mined and impeccably cut. This captivating creation is one-of-a-kind: individually cast, handset diamonds, meticulously hand finished and polished to perfection.

Diamonds: 1.30 carats Stone Count: 220 18K Gold: ~33.1q

Measurements - Length: P/S 7.36 in. (187mm), M/L 7.80 in. (198mm)

- 18K Tri-colored Ecological Gold with Fairmined Certification
- Ethically sourced D-F and VVS1 Melee Diamonds
- Individually Cast, Hand Finished and Polished by Master Jewelers
- Presented in our custom Signature Embossed Wood Case with Signature Waterfall-Patterned Drawstring Cover
- <u>Jewelry Care Instructions</u>
- Jewelry Icon Sizes