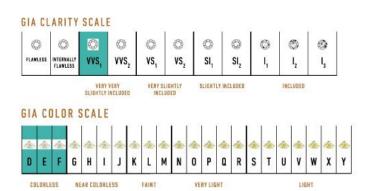

## **Signature Classic Bracelet** J-SE-255-TG

The Signature Classic Bracelet is available in 18K Tricolor ecological gold with Fairmined Certification and encrusted with diamonds of the finest DEF, VVS quality, responsibly mined and impeccably cut. This captivating creation is one-of-a-kind: individually cast, handset diamonds, meticulously hand finished and polished to perfection.

Diamonds: 1.30 carats Stone Count: 220 18K Gold: ~33.1q

Measurements - Length: P/S 7.36 in. (187mm), M/L 7.80 in. (198mm)

- 18K Tri-colored Ecological Gold with Fairmined Certification
- Ethically sourced D-F and VVS1 Melee Diamonds
- Individually Cast, Hand Finished and Polished by Master Jewelers
- Presented in our custom Signature Embossed Wood Case with Signature Waterfall-Patterned Drawstring Cover
- <u>Jewelry Care Instructions</u>
- Jewelry Icon Sizes