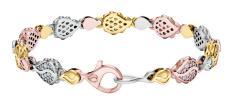

## **Signature Classic Bracelet IR-SE-255-TG**

The Signature Classic Bracelet is available in 18K Tri-colored ecological gold with Fairmined Certification. Encrusted with diamonds of the finest DEF, VVS quality, responsibly mined and impeccably cut. This stunning piece is one-of-a-kind: individually cast, handset diamonds, meticulously hand finished and polished to perfection.

Diamonds: 1.2 carats Stone Count: 198 18K Gold: ~34.7q

**Measurements:** 7.8 x .3 x .2 in (198 x 8 x 4mm)

- 18K Tri-colored Ecological Gold with Fairmined Certification
- Encrusted with ethically sourced DEF, VVS Multi-Sized Diamonds
- Individually Cast, Hand Finished and Polished by Master Jewelers
- · Presented in our custom Signature Embossed Wood Case with Signature Waterfall-Patterned Drawstring Cover
- Jewelry Care Instructions
- Jewelry Icon Sizes