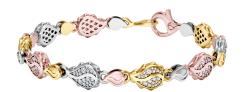

## **Signature Classic Bracelet IR-SE-255-TG**

The Signature Classic Bracelet is available in 18K Tri-colored ecological gold with Fairmined Certification. Encrusted with diamonds of the finest DEF, VVS quality, responsibly mined and impeccably cut. This stunning piece is one-of-a-kind: individually cast, handset diamonds, meticulously hand finished and polished to perfection.

Diamonds: 1.2 carats Stone Count: 198 18K Gold: ~34.7q

**Measurements:** 7.8 x .3 x .2 in (198 x 8 x 4mm)

- 18K Tri-colored Ecological Gold with Fairmined Certification
- Encrusted with ethically sourced DEF, VVS Multi-Sized Diamonds
- Individually Cast, Hand Finished and Polished by Master Jewelers
- · Presented in our custom Signature Embossed Wood Case with Signature Waterfall-Patterned Drawstring Cover
- Jewelry Care Instructions
- Jewelry Icon Sizes