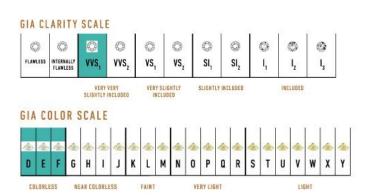

## **Signature Classic Bracelet IR-SE-255-TG**

The Signature Classic Bracelet is available in 18K Tri-colored ecological gold with Fairmined Certification. Encrusted with diamonds of the finest DEF, VVS quality, responsibly mined and impeccably cut. This stunning piece is one-of-a-kind: individually cast, handset diamonds, meticulously hand finished and polished to perfection.

Diamonds: 1.2 carats Stone Count: 198 18K Gold: ~34.7q

**Measurements:** 7.8 x .3 x .2 in (198 x 8 x 4mm)

- 18K Tri-colored Ecological Gold with Fairmined Certification
- Encrusted with ethically sourced DEF, VVS Multi-Sized Diamonds
- Individually Cast, Hand Finished and Polished by Master Jewelers
- · Presented in our custom Signature Embossed Wood Case with Signature Waterfall-Patterned Drawstring Cover
- Jewelry Care Instructions
- Jewelry Icon Sizes