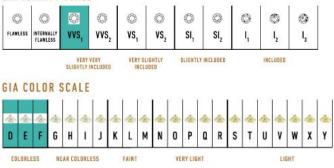

re Classic Bracelet is available in 18K White ecological gold with Fairmined Certification and encrusted with diamonds of the finest DEF, VVS quality, responsibly mined and impeccably cut. This captivating creation is one-of-a-kind: individually cast, handset diamonds, meticulously hand finished and polished to perfection.

Diamonds: 1.30 carats Stone Count: 220 18K Gold: ~33.1g Measurements - Length: P/S 7.36 in. (187mm), M/L 7.80 in. (198mm)

- 18K White Ecological Gold with Fairmined Certification
- Ethically sourced D-F and VVS1 Melee Diamonds
- Individually Cast, Hand Finished and Polished by Master Jewelers
- Presented in our custom Signature Embossed Wood Case with Signature Waterfall-Patterned Drawstring Cover
- Jewelry Care Instructions
- Jewelry Icon Sizes

## GIA CLARITY SCALE