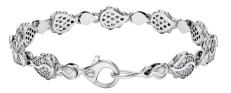

## Signature Classic Bracelet J-SE-255-WG

The Signature Classic Bracelet is available in 18K White ecological gold with Fairmined Certification and encrusted with diamonds of the finest DEF, VVS quality, responsibly mined and impeccably cut. This captivating creation is one-of-a-kind: individually cast, handset diamonds, meticulously hand finished and polished to perfection.

Diamonds: 1.30 carats Stone Count: 220 18K Gold: ~33.1g Measurements - Length: P/S 7.36 in. (187mm), M/L 7.80 in. (198mm)

- 18K White Ecological Gold with Fairmined Certification
- Ethically sourced D-F and VVS1 Melee Diamonds
- Individually Cast, Hand Finished and Polished by Master Jewelers
- Presented in our custom Signature Embossed Wood Case with Signature Waterfall-Patterned Drawstring Cover
- Jewelry Care Instructions
- Jewelry Icon Sizes