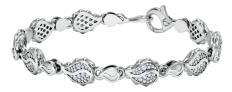

## Signature Classic Bracelet J-SE-255-WG

The Signature Classic Bracelet is available in 18K White ecological gold with Fairmined Certification and encrusted with diamonds of the finest DEF, VVS quality, responsibly mined and impeccably cut. This captivating creation is one-of-a-kind: individually cast, handset diamonds, meticulously hand finished and polished to perfection.

Diamonds: 1.30 carats Stone Count: 220 18K Gold: ~33.1g Measurements - Length: P/S 7.36 in. (187mm), M/L 7.80 in. (198mm)

- 18K White Ecological Gold with Fairmined Certification
- Ethically sourced D-F and VVS1 Melee Diamonds
- Individually Cast, Hand Finished and Polished by Master Jewelers
- Presented in our custom Signature Embossed Wood Case with Signature Waterfall-Patterned Drawstring Cover
- Jewelry Care Instructions
- Jewelry Icon Sizes