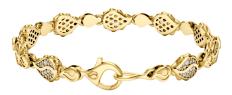

## **Signature Classic Bracelet** J-SE-255-YG

The Signature Classic Bracelet is available in 18K Yellow ecological gold with Fairmined Certification and encrusted with diamonds of the finest DEF, VVS quality, responsibly mined and impeccably cut. This captivating creation is one-of-a-kind: individually cast, handset diamonds, meticulously hand finished and polished to perfection.

Diamonds: 1.30 carats Stone Count: 220 18K Gold: ~33.1q

Measurements - Length: P/S 7.36 in. (187mm), M/L 7.80 in. (198mm)

- 18K Yellow Ecological Gold with Fairmined Certification
- Ethically sourced D-F and VVS1 Melee Diamonds
- Individually Cast, Hand Finished and Polished by Master Jewelers
- · Presented in our custom Signature Embossed Wood Case with Signature Waterfall-Patterned Drawstring Cover
- <u>Jewelry Care Instructions</u>
- Jewelry Icon Sizes