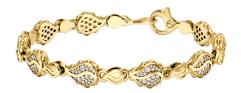

## **Signature Classic Bracelet** J-SE-255-YG

The Signature Classic Bracelet is available in 18K Yellow ecological gold with Fairmined Certification and encrusted with diamonds of the finest DEF, VVS quality, responsibly mined and impeccably cut. This captivating creation is one-of-a-kind: individually cast, handset diamonds, meticulously hand finished and polished to perfection.

Diamonds: 1.30 carats Stone Count: 220 18K Gold: ~33.1q

Measurements - Length: P/S 7.36 in. (187mm), M/L 7.80 in. (198mm)

- 18K Yellow Ecological Gold with Fairmined Certification
- Ethically sourced D-F and VVS1 Melee Diamonds
- Individually Cast, Hand Finished and Polished by Master Jewelers
- · Presented in our custom Signature Embossed Wood Case with Signature Waterfall-Patterned Drawstring Cover
- <u>Jewelry Care Instructions</u>
- Jewelry Icon Sizes