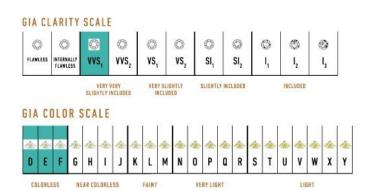

## **Signature Classic Bracelet** J-SE-255-YG

The Signature Classic Bracelet is available in 18K Yellow ecological gold with Fairmined Certification and encrusted with diamonds of the finest DEF, VVS quality, responsibly mined and impeccably cut. This captivating creation is one-of-a-kind: individually cast, handset diamonds, meticulously hand finished and polished to perfection.

Diamonds: 1.30 carats Stone Count: 220 18K Gold: ~33.1q

Measurements - Length: P/S 7.36 in. (187mm), M/L 7.80 in. (198mm)

- 18K Yellow Ecological Gold with Fairmined Certification
- Ethically sourced D-F and VVS1 Melee Diamonds
- Individually Cast, Hand Finished and Polished by Master Jewelers
- · Presented in our custom Signature Embossed Wood Case with Signature Waterfall-Patterned Drawstring Cover
- <u>Jewelry Care Instructions</u>
- Jewelry Icon Sizes