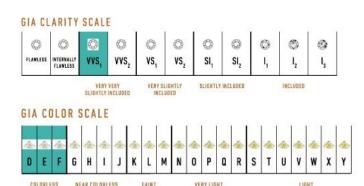

## **Signature Classic Necklace** I-SE-275-RG

The Signature Classic Necklace is available in 18K Rose ecological gold with Fairmined Certification. Encrusted with diamonds of the finest VVS, D-F quality, responsibly mined and impeccably cut. This stunning piece is one-of-a-kind: individually cast, handset diamonds, meticulously hand finished and polished to perfection.

Diamonds: 2.7CT Stone Count: 462 18K Gold: ~75.5q

**Measurements:** 17 x .3 x .2 in (432 x 8 x 4mm)

- 18K Rose Ecological Gold with Fairmined Certification
- Ethically sourced D-F and VVS1 Melee Diamonds
- Signature Lobster Catch and Loop oversized for ease of use
- Individually Cast, Hand Finished and Polished by Master Jewelers
- Presented in our custom Signature Embossed Wood Case with Signature Waterfall-Patterned Drawstring Cover
- Jewelry Care Instructions
- Jewelry Icon Sizes