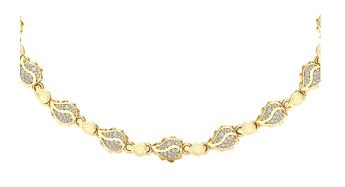

## **Signature Classic Necklace** J-SE-275-YG

The Signature Classic Necklace is available in 18K Yellow ecological gold with Fairmined Certification. Encrusted with diamonds of the finest VVS, D-F quality, responsibly mined and impeccably cut. This stunning piece is one-of-a-kind: individually cast, handset diamonds, meticulously hand finished and polished to perfection.

Diamonds: 2.7CT Stone Count: 462 18K Gold: ~75.5q

**Measurements:** 17 x .3 x .2 in (432 x 8 x 4mm)

- 18K Yellow Ecological Gold with Fairmined Certification
- Ethically sourced D-F and VVS1 Melee Diamonds
- Signature Lobster Catch and Loop oversized for ease of use
- Individually Cast, Hand Finished and Polished by Master Jewelers
- Presented in our custom Signature Embossed Wood Case with Signature Waterfall-Patterned Drawstring Cover
- Jewelry Care Instructions
- Jewelry Icon Sizes