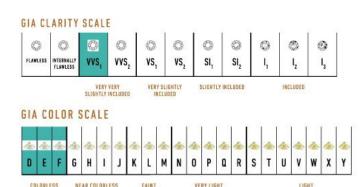

## **Signature Classic Necklace** J-SE-275-YG

The Signature Classic Necklace is available in 18K Yellow ecological gold with Fairmined Certification. Encrusted with diamonds of the finest VVS, D-F quality, responsibly mined and impeccably cut. This stunning piece is one-of-a-kind: individually cast, handset diamonds, meticulously hand finished and polished to perfection.

Diamonds: 2.7CT Stone Count: 462 18K Gold: ~75.5q

**Measurements:** 17 x .3 x .2 in (432 x 8 x 4mm)

- 18K Yellow Ecological Gold with Fairmined Certification
- Ethically sourced D-F and VVS1 Melee Diamonds
- Signature Lobster Catch and Loop oversized for ease of use
- Individually Cast, Hand Finished and Polished by Master Jewelers
- Presented in our custom Signature Embossed Wood Case with Signature Waterfall-Patterned Drawstring Cover
- Jewelry Care Instructions
- Jewelry Icon Sizes