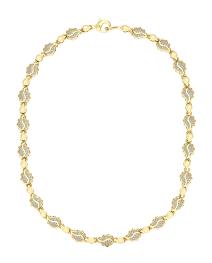

## **Signature Classic Necklace** J-SE-275-YG

The Signature Classic Necklace is available in 18K Yellow ecological gold with Fairmined Certification. Encrusted with diamonds of the finest VVS, D-F quality, responsibly mined and impeccably cut. This stunning piece is one-of-a-kind: individually cast, handset diamonds, meticulously hand finished and polished to perfection.

Diamonds: 2.7CT Stone Count: 462 18K Gold: ~75.5q

**Measurements:** 17 x .3 x .2 in (432 x 8 x 4mm)

- 18K Yellow Ecological Gold with Fairmined Certification
- Ethically sourced D-F and VVS1 Melee Diamonds
- Signature Lobster Catch and Loop oversized for ease of use
- Individually Cast, Hand Finished and Polished by Master Jewelers
- Presented in our custom Signature Embossed Wood Case with Signature Waterfall-Patterned Drawstring Cover
- Jewelry Care Instructions
- Jewelry Icon Sizes