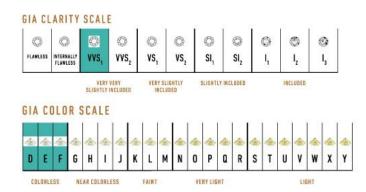

## **Signature Classic Pendant**

The Signature Classic Pendant is available in 18K Rose ecological gold with Fairmined Certification and encrusted with diamonds of the finest DEF, VVS quality, responsibly mined and impeccably cut. This stunning piece is one-of-a-kind: individually cast, handset diamonds, meticulously hand finished and polished to perfection.

Diamonds: 0.18 carat Stone Count: 35

**18K Gold:** ~19.3g

Chain Length: 17 in (432mm)

- 18K Rose Ecological Gold with Fairmined Certification
- Ethically sourced D-F and VVS1 Melee Diamonds
- Luxurious 2.5mm Signature Chain 17" Length
- Signature Lobster Catch oversized for ease of use
- Individually Cast, Hand Finished and Polished by Master Jewelers
- · Presented in our custom Signature Embossed Wood Case with Signature Waterfall-Patterned Drawstring Cover
- Jewelry Care Instructions
- <u>lewelry Icon Sizes</u>