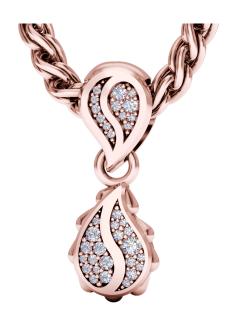

## **Signature Classic Pendant**

The Signature Classic Pendant is available in 18K Rose ecological gold with Fairmined Certification and encrusted with diamonds of the finest DEF, VVS quality, responsibly mined and impeccably cut. This stunning piece is one-of-a-kind: individually cast, handset diamonds, meticulously hand finished and polished to perfection.

Diamonds: 0.18 carat Stone Count: 35

**18K Gold:** ~19.3g

Chain Length: 17 in (432mm)

- 18K Rose Ecological Gold with Fairmined Certification
- Ethically sourced D-F and VVS1 Melee Diamonds
- Luxurious 2.5mm Signature Chain 17" Length
- Signature Lobster Catch oversized for ease of use
- Individually Cast, Hand Finished and Polished by Master Jewelers
- · Presented in our custom Signature Embossed Wood Case with Signature Waterfall-Patterned Drawstring Cover
- Jewelry Care Instructions
- <u>lewelry Icon Sizes</u>