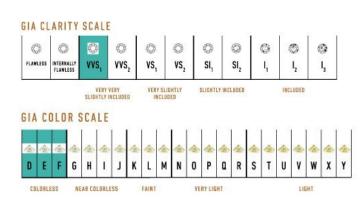

## Signature Classic Pendant

The Signature Classic Pendant is available in 18K Yellow ecological gold with Fairmined Certification and encrusted with diamonds of the finest DEF, VVS quality, responsibly mined and impeccably cut. This stunning piece is one-of-a-kind: individually cast, handset diamonds, meticulously hand finished and polished to perfection.