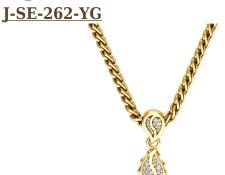

## Signature Classic Pendant

The Signature Classic Pendant is available in 18K Yellow ecological gold with Fairmined Certification and encrusted with diamonds of the finest DEF, VVS quality, responsibly mined and impeccably cut. This stunning piece is one-of-a-kind: individually cast, handset diamonds, meticulously hand finished and polished to perfection.

Diamonds: 0.18 carat

Stone Count: 35 18K Gold: ~19.3g

Chain Length: 17 in (432mm)

- 18K Yellow Ecological Gold with Fairmined Certification
- Ethically sourced D-F and VVS1 Melee Diamonds
- Luxurious 2.5mm Signature Chain 17" Length
- Signature Lobster Catch oversized for ease of use
- Individually Cast, Hand Finished and Polished by Master Jewelers
- · Presented in our custom Signature Embossed Wood Case with Signature Waterfall-Patterned Drawstring Cover
- Jewelry Care Instructions
- <u>lewelry Icon Sizes</u>