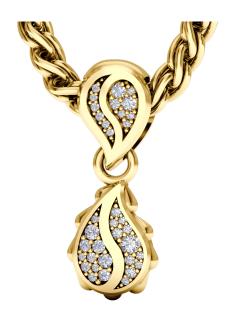

## Signature Classic Pendant

The Signature Classic Pendant is available in 18K Yellow ecological gold with Fairmined Certification and encrusted with diamonds of the finest DEF, VVS quality, responsibly mined and impeccably cut. This stunning piece is one-of-a-kind: individually cast, handset diamonds, meticulously hand finished and polished to perfection.

Diamonds: 0.18 carat

Stone Count: 35 18K Gold: ~19.3g

Chain Length: 17 in (432mm)

- 18K Yellow Ecological Gold with Fairmined Certification
- Ethically sourced D-F and VVS1 Melee Diamonds
- Luxurious 2.5mm Signature Chain 17" Length
- Signature Lobster Catch oversized for ease of use
- Individually Cast, Hand Finished and Polished by Master Jewelers
- · Presented in our custom Signature Embossed Wood Case with Signature Waterfall-Patterned Drawstring Cover
- Jewelry Care Instructions
- <u>lewelry Icon Sizes</u>