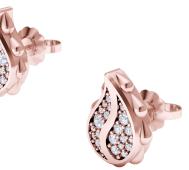

## Signature Classic Studs J-SE-211-RG

The Signature Classic Studs are available in 18K Rose gold with Fairmined Certification. Encrusted with diamonds of the finest VVS, D-F quality, responsibly mined and impeccably cut. This stunning piece is one-of-a-kind: individually cast, handset diamonds, meticulously hand finished and polished to perfection.

Diamonds: 0.3CT Stone Count: 44 18K Gold: ~5.6g Measurements: .5 x .3 x .1in (12 x 9 x 4mm)

- 18K Rose Ecological Gold with Fairmined Certification
- Ethically sourced D-F and VVS1 Melee Diamonds
- Supportive oversized friction earring backs
- Individually Cast, Hand Finished and Polished by Master Jewelers
- Presented in our custom Signature Embossed Wood Case with Signature Waterfall-Patterned Drawstring Cover
- Jewelry Care Instructions
- Jewelry Icon Sizes