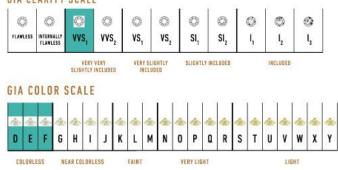

## Signature Classic Studs J-SE-211-RG

The Signature Classic Studs are available in 18K Rose gold with Fairmined Certification. Encrusted with diamonds of the finest VVS, D-F quality, responsibly mined and impeccably cut. This stunning piece is one-of-a-kind: individually cast, handset diamonds, meticulously hand finished and polished to perfection.

Diamonds: 0.3CT Stone Count: 44 18K Gold: ~5.6g Measurements: .5 x .3 x .1in (12 x 9 x 4mm)

- 18K Rose Ecological Gold with Fairmined Certification
- Ethically sourced D-F and VVS1 Melee Diamonds
- Supportive oversized friction earring backs
- Individually Cast, Hand Finished and Polished by Master Jewelers
- Presented in our custom Signature Embossed Wood Case with Signature Waterfall-Patterned Drawstring Cover
- Jewelry Care Instructions
- Jewelry Icon Sizes