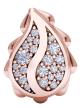

## Signature Classic Studs J-SE-211-RG

The Signature Classic Studs are available in 18K Rose gold with Fairmined Certification. Encrusted with diamonds of the finest VVS, D-F quality, responsibly mined and impeccably cut. This stunning piece is one-of-a-kind: individually cast, handset diamonds, meticulously hand finished and polished to perfection.

Diamonds: 0.3CT Stone Count: 44 18K Gold: ~5.6g Measurements: .5 x .3 x .1in (12 x 9 x 4mm)

- 18K Rose Ecological Gold with Fairmined Certification
- Ethically sourced D-F and VVS1 Melee Diamonds
- Supportive oversized friction earring backs
- Individually Cast, Hand Finished and Polished by Master Jewelers
- Presented in our custom Signature Embossed Wood Case with Signature Waterfall-Patterned Drawstring Cover
- Jewelry Care Instructions
- Jewelry Icon Sizes