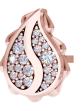

## Signature Classic Studs J-SE-211-RG

The Signature Classic Studs are available in 18K Rose gold with Fairmined Certification. Encrusted with diamonds of the finest VVS, D-F quality, responsibly mined and impeccably cut. This stunning piece is one-of-a-kind: individually cast, handset diamonds, meticulously hand finished and polished to perfection.

Diamonds: 0.3CT Stone Count: 44 18K Gold: ~5.6g Measurements: .5 x .3 x .1in (12 x 9 x 4mm)

- 18K Rose Ecological Gold with Fairmined Certification
- Ethically sourced D-F and VVS1 Melee Diamonds
- Supportive oversized friction earring backs
- Individually Cast, Hand Finished and Polished by Master Jewelers
- Presented in our custom Signature Embossed Wood Case with Signature Waterfall-Patterned Drawstring Cover
- Jewelry Care Instructions
- Jewelry Icon Sizes