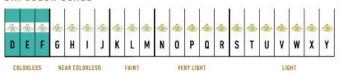

## **Signature Classic Studs JR-SE-211-YG**

These Signature Classic Studs are available in 18K Yellow gold with Fairmined Certification and encrusted with diamonds of the finest DEF, VVS quality, responsibly mined and impeccably cut. This important pair is one-of-a-kind: individually cast, handset diamonds, meticulously hand finished and polished to perfection.

## GIA COLOR SCALE