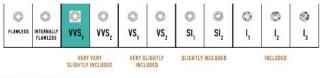

## **Signature Classic Studs JR-SE-211-YG**

These Signature Classic Studs are available in 18K Yellow gold with Fairmined Certification and encrusted with diamonds of the finest DEF, VVS quality, responsibly mined and impeccably cut. This important pair is one-of-a-kind: individually cast, handset diamonds, meticulously hand finished and polished to perfection.