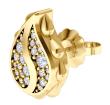

## **Signature Classic Studs JR-SE-211-YG**

These Signature Classic Studs are available in 18K Yellow gold with Fairmined Certification and encrusted with diamonds of the finest DEF, VVS quality, responsibly mined and impeccably cut. This important pair is one-of-a-kind: individually cast, handset diamonds, meticulously hand finished and polished to perfection.

Diamonds: 0.26 carat

Stone Count: 44 18K Gold: ~5.6g

**Measurements:** .5 x .3 x .1 in (12 x 9 x 4mm)

- 18K Yellow Ecological Gold with Fairmined Certification
- Ethically sourced DEF, VVS Multi-Sized Diamonds
- Supportive oversized friction earring backs
- Individually Cast, Hand Finished and Polished by Master Jewelers
- Presented in our custom Signature Embossed Wood Case with Signature Waterfall-Patterned Drawstring Cover
- Jewelry Care Instructions
- Jewelry Icon Sizes