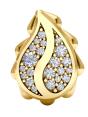

## **Signature Classic Studs JR-SE-211-YG**

These Signature Classic Studs are available in 18K Yellow gold with Fairmined Certification and encrusted with diamonds of the finest DEF, VVS quality, responsibly mined and impeccably cut. This important pair is one-of-a-kind: individually cast, handset diamonds, meticulously hand finished and polished to perfection.

Diamonds: 0.26 carat

Stone Count: 44 18K Gold: ~5.6g

**Measurements:** .5 x .3 x .1 in (12 x 9 x 4mm)

- 18K Yellow Ecological Gold with Fairmined Certification
- Ethically sourced DEF, VVS Multi-Sized Diamonds
- Supportive oversized friction earring backs
- Individually Cast, Hand Finished and Polished by Master Jewelers
- Presented in our custom Signature Embossed Wood Case with Signature Waterfall-Patterned Drawstring Cover
- Jewelry Care Instructions
- Jewelry Icon Sizes