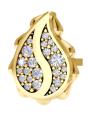

## **Signature Classic Studs JR-SE-211-YG**

These Signature Classic Studs are available in 18K Yellow gold with Fairmined Certification and encrusted with diamonds of the finest DEF, VVS quality, responsibly mined and impeccably cut. This important pair is one-of-a-kind: individually cast, handset diamonds, meticulously hand finished and polished to perfection.

Diamonds: 0.26 carat

Stone Count: 44 18K Gold: ~5.6g

**Measurements:** .5 x .3 x .1 in (12 x 9 x 4mm)

- 18K Yellow Ecological Gold with Fairmined Certification
- Ethically sourced DEF, VVS Multi-Sized Diamonds
- Supportive oversized friction earring backs
- Individually Cast, Hand Finished and Polished by Master Jewelers
- Presented in our custom Signature Embossed Wood Case with Signature Waterfall-Patterned Drawstring Cover
- Jewelry Care Instructions
- Jewelry Icon Sizes