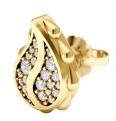

## **Signature Classic Studs JR-SE-211-YG**

These Signature Classic Studs are available in 18K Yellow gold with Fairmined Certification and encrusted with diamonds of the finest DEF, VVS quality, responsibly mined and impeccably cut. This important pair is one-of-a-kind: individually cast, handset diamonds, meticulously hand finished and polished to perfection.

Diamonds: 0.26 carat

Stone Count: 44 18K Gold: ~5.6g

**Measurements:** .5 x .3 x .1 in (12 x 9 x 4mm)

- 18K Yellow Ecological Gold with Fairmined Certification
- Ethically sourced DEF, VVS Multi-Sized Diamonds
- Supportive oversized friction earring backs
- Individually Cast, Hand Finished and Polished by Master Jewelers
- Presented in our custom Signature Embossed Wood Case with Signature Waterfall-Patterned Drawstring Cover
- Jewelry Care Instructions
- Jewelry Icon Sizes