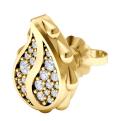

## **Signature Classic Studs J-SE-211-YG**

The Signature Classic Studs are available in 18K Yellow gold with Fairmined Certification. Encrusted with diamonds of the finest VVS, D-F quality, responsibly mined and impeccably cut. This stunning piece is one-of-a-kind: individually cast, handset diamonds, meticulously hand finished and polished to perfection.

Diamonds: 0.3CT Stone Count: 44 18K Gold: ~5.6q

**Measurements:** .5 x .3 x .1in (12 x 9 x 4mm)

- 18K Yellow Ecological Gold with Fairmined Certification
- Ethically sourced D-F and VVS1 Melee Diamonds
- Supportive oversized friction earring backs
- Individually Cast, Hand Finished and Polished by Master Jewelers
- Presented in our custom Signature Embossed Wood Case with Signature Waterfall-Patterned Drawstring Cover
- <u>Jewelry Care Instructions</u>
- Jewelry Icon Sizes