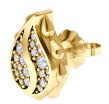

## **Signature Classic Studs J-SE-211-YG**

The Signature Classic Studs are available in 18K Yellow gold with Fairmined Certification. Encrusted with diamonds of the finest VVS, D-F quality, responsibly mined and impeccably cut. This stunning piece is one-of-a-kind: individually cast, handset diamonds, meticulously hand finished and polished to perfection.

Diamonds: 0.3CT Stone Count: 44 18K Gold: ~5.6q

**Measurements:** .5 x .3 x .1in (12 x 9 x 4mm)

- 18K Yellow Ecological Gold with Fairmined Certification
- Ethically sourced D-F and VVS1 Melee Diamonds
- Supportive oversized friction earring backs
- Individually Cast, Hand Finished and Polished by Master Jewelers
- Presented in our custom Signature Embossed Wood Case with Signature Waterfall-Patterned Drawstring Cover
- <u>Jewelry Care Instructions</u>
- Jewelry Icon Sizes