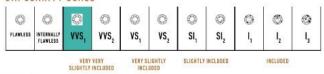

## **Signature Classic Studs J-SE-211-YG**

The Signature Classic Studs are available in 18K Yellow gold with Fairmined Certification. Encrusted with diamonds of the finest VVS, D-F quality, responsibly mined and impeccably cut. This stunning piece is one-of-a-kind: individually cast, handset diamonds, meticulously hand finished and polished to perfection.

Diamonds: 0.3CT Stone Count: 44 18K Gold: ~5.6q

**Measurements:** .5 x .3 x .1in (12 x 9 x 4mm)

- 18K Yellow Ecological Gold with Fairmined Certification
- Ethically sourced D-F and VVS1 Melee Diamonds
- Supportive oversized friction earring backs
- Individually Cast, Hand Finished and Polished by Master Jewelers
- Presented in our custom Signature Embossed Wood Case with Signature Waterfall-Patterned Drawstring Cover
- <u>Jewelry Care Instructions</u>
- Jewelry Icon Sizes