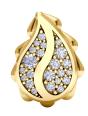

## **Signature Classic Studs J-SE-211-YG**

The Signature Classic Studs are available in 18K Yellow gold with Fairmined Certification. Encrusted with diamonds of the finest VVS, D-F quality, responsibly mined and impeccably cut. This stunning piece is one-of-a-kind: individually cast, handset diamonds, meticulously hand finished and polished to perfection.

Diamonds: 0.3CT Stone Count: 44 18K Gold: ~5.6q

**Measurements:** .5 x .3 x .1in (12 x 9 x 4mm)

- 18K Yellow Ecological Gold with Fairmined Certification
- Ethically sourced D-F and VVS1 Melee Diamonds
- Supportive oversized friction earring backs
- Individually Cast, Hand Finished and Polished by Master Jewelers
- Presented in our custom Signature Embossed Wood Case with Signature Waterfall-Patterned Drawstring Cover
- <u>Jewelry Care Instructions</u>
- Jewelry Icon Sizes