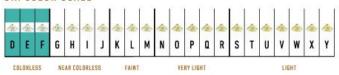

## **Signature Classic Studs J-SE-211-YG**

The Signature Classic Studs are available in 18K Yellow gold with Fairmined Certification. Encrusted with diamonds of the finest VVS, D-F quality, responsibly mined and impeccably cut. This stunning piece is one-of-a-kind: individually cast, handset diamonds, meticulously hand finished and polished to perfection.

Diamonds: 0.3CT Stone Count: 44 18K Gold: ~5.6q

**Measurements:** .5 x .3 x .1in (12 x 9 x 4mm)

- 18K Yellow Ecological Gold with Fairmined Certification
- Ethically sourced D-F and VVS1 Melee Diamonds
- Supportive oversized friction earring backs
- Individually Cast, Hand Finished and Polished by Master Jewelers
- Presented in our custom Signature Embossed Wood Case with Signature Waterfall-Patterned Drawstring Cover
- <u>Jewelry Care Instructions</u>
- Jewelry Icon Sizes

## GIA COLOR SCALE