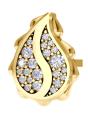

## **Signature Classic Studs J-SE-211-YG**

The Signature Classic Studs are available in 18K Yellow gold with Fairmined Certification. Encrusted with diamonds of the finest VVS, D-F quality, responsibly mined and impeccably cut. This stunning piece is one-of-a-kind: individually cast, handset diamonds, meticulously hand finished and polished to perfection.

Diamonds: 0.3CT Stone Count: 44 18K Gold: ~5.6q

**Measurements:** .5 x .3 x .1in (12 x 9 x 4mm)

- 18K Yellow Ecological Gold with Fairmined Certification
- Ethically sourced D-F and VVS1 Melee Diamonds
- Supportive oversized friction earring backs
- Individually Cast, Hand Finished and Polished by Master Jewelers
- Presented in our custom Signature Embossed Wood Case with Signature Waterfall-Patterned Drawstring Cover
- <u>Jewelry Care Instructions</u>
- Jewelry Icon Sizes