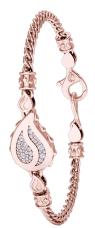

## Signature Grand Chain Bracelet J-SE-280-RG

The Signature Grand Chain Bracelet is available in 18K Rose ecological gold with Fairmined Certification. The Signature Grand Icon is encrusted with multi-sized diamonds of the finest DEF, VVS quality, responsibly mined and impeccably cut. Our Signature chain, clasp and decorative detailing sets this stunning piece apart from all others: individually cast, handset diamonds, meticulously hand finished and polished to perfection.

Diamonds: 0.31 carat Stone Count: 42 18K Gold: ~17.5g Measurements - Length: P/S 6.75 in. (172mm), M/L 7.5 in. (189mm)

- 18K Yellow Ecological Gold with Fairmined Certification
- Individually Cast, Hand Finished and Polished by Master Jewelers
- Presented in our custom Signature Embossed Wood Case with Signature Waterfall-Patterned Drawstring Cover
- Jewelry Care Instructions
- Jewelry Icon Sizes