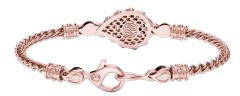

## Signature Grand Chain Bracelet J-SE-280-RG

The Signature Grand Chain Bracelet is available in 18K Rose ecological gold with Fairmined Certification. The Signature Grand Icon is encrusted with multi-sized diamonds of the finest DEF, VVS quality, responsibly mined and impeccably cut. Our Signature chain, clasp and decorative detailing sets this stunning piece apart from all others: individually cast, handset diamonds, meticulously hand finished and polished to perfection.

Diamonds: 0.31 carat Stone Count: 42 18K Gold: ~17.5g Measurements - Length: P/S 6.75 in. (172mm), M/L 7.5 in. (189mm)

- 18K Yellow Ecological Gold with Fairmined Certification
- Individually Cast, Hand Finished and Polished by Master Jewelers
- Presented in our custom Signature Embossed Wood Case with Signature Waterfall-Patterned Drawstring Cover
- Jewelry Care Instructions
- Jewelry Icon Sizes