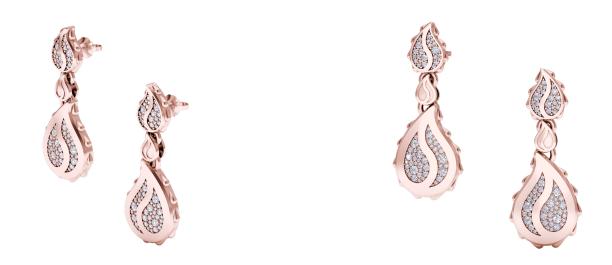

## Signature Grand Drop Earrings J-SE-220-RG

The Signature Grand Drop Earrings are available in 18K Rose ecological gold with Fairmined Certification. Encrusted with diamonds of the finest VVS, D-F quality, responsibly mined and impeccably cut. This stunning piece is one-of-a-kind: individually cast, handset diamonds, meticulously hand finished and polished to perfection.

Diamonds: 0.9CT Stone Count: 128 18K Gold: ~21.4g Measurements: 1.5 x .6 x .2in (38 x 15 x 4mm)

- 18K Rose Ecological Gold with Fairmined Certification
- Ethically sourced D-F and VVS1 Melee Diamonds
- Supportive oversized friction earring backs
- Individually Cast, Hand Finished and Polished by Master Jewelers
- Presented in our custom Signature Embossed Wood Case with Signature Waterfall-Patterned Drawstring Cover
- Jewelry Care Instructions
- Jewelry Icon Sizes