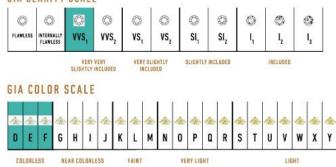

Earrings are available in 18K Rose ecological gold with Fairmined Certification. Encrusted with diamonds of the finest VVS, D-F quality, responsibly mined and impeccably cut. This stunning piece is one-of-a-kind: individually cast, handset diamonds, meticulously hand finished and polished to perfection.

Diamonds: 0.9CT Stone Count: 128 18K Gold: ~21.4g Measurements: 1.5 x .6 x .2in (38 x 15 x 4mm)

- 18K Rose Ecological Gold with Fairmined Certification
- Ethically sourced D-F and VVS1 Melee Diamonds
- Supportive oversized friction earring backs
- Individually Cast, Hand Finished and Polished by Master Jewelers
- Presented in our custom Signature Embossed Wood Case with Signature Waterfall-Patterned Drawstring Cover
- Jewelry Care Instructions
- Jewelry Icon Sizes

## GIA CLARITY SCALE