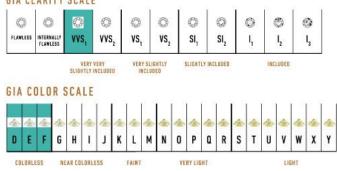

## **Signature Grand Duo Drop Earrings** JR-SE-220-YG

These Signature Grand Duo Drop Earrings are available in 18K Yellow ecological gold with Fairmined Certification and encrusted with diamonds of the finest DEF, VVS guality, responsibly mined and impeccably cut. This stunning pair is one-of-a-kind: individually cast, handset diamonds, meticulously hand finished and polished to perfection.

Diamonds: 0.88 carat Stone Count: 128 **18K Gold:** ~20.4g Measurements: 1.5 x .6 x .2 in (38 x 15 x 4mm)

- 18K Yellow Ecological Gold with Fairmined Certification
- Encrusted with ethically sourced DEF, VVS Multi-Sized Diamonds
- Supportive oversized friction earring backs
- Individually Cast, Hand Finished and Polished by Master Jewelers
- Presented in our custom Signature Embossed Wood Case with Signature Waterfall-Patterned Drawstring Cover
- <u>lewelry Care Instructions</u>
- Jewelry Icon Sizes