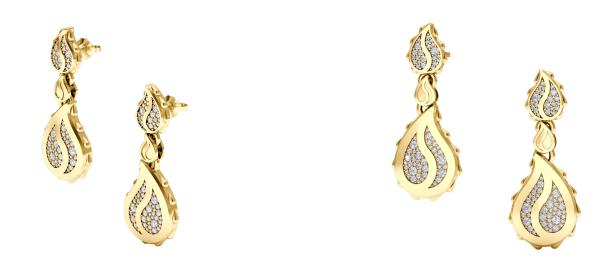

## **Signature Grand Duo Drop Earrings** JR-SE-220-YG

These Signature Grand Duo Drop Earrings are available in 18K Yellow ecological gold with Fairmined Certification and encrusted with diamonds of the finest DEF, VVS guality, responsibly mined and impeccably cut. This stunning pair is one-of-a-kind: individually cast, handset diamonds, meticulously hand finished and polished to perfection.

Diamonds: 0.88 carat Stone Count: 128 **18K Gold:** ~20.4g Measurements: 1.5 x .6 x .2 in (38 x 15 x 4mm)

- 18K Yellow Ecological Gold with Fairmined Certification
- Encrusted with ethically sourced DEF, VVS Multi-Sized Diamonds
- Supportive oversized friction earring backs
- Individually Cast, Hand Finished and Polished by Master Jewelers
- Presented in our custom Signature Embossed Wood Case with Signature Waterfall-Patterned Drawstring Cover
- <u>lewelry Care Instructions</u>
- Jewelry Icon Sizes