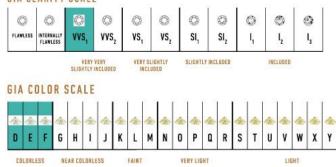

gical gold with Fairmined Certification and encrusted with diamonds of the finest DEF, VVS quality, responsibly mined and impeccably cut. This stunning creation is one-of-a-kind: individually cast, handset multi-sized diamonds, meticulously hand finished and polished to perfection.

Diamonds: 3.96 carats Stone Count: 576 18K Gold: ~96.80g Measurements: 17 x .6 x .2 in (432 x 15 x 4mm)

- 18K Rose Ecological Gold with Fairmined Certification
- Ethically sourced D-F and VVS1 Melee Diamonds
- Signature Lobster Catch and Loop oversized for ease of use
- Individually Cast, Hand Finished and Polished by Master Jewelers
- Presented in our custom Signature Embossed Wood Case with Signature Waterfall-Patterned Drawstring Cover
- Jewelry Care Instructions
- Jewelry Icon Sizes

## GIA CLARITY SCALE