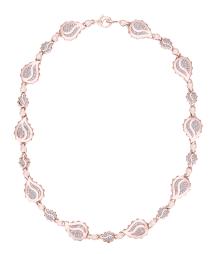

## Signature Grand Duo Necklace J-SE-272-RG

The Signature Grand Duo Necklace is available in 18K Rose ecological gold with Fairmined Certification and encrusted with diamonds of the finest DEF, VVS quality, responsibly mined and impeccably cut. This stunning creation is one-of-a-kind: individually cast, handset multi-sized diamonds, meticulously hand finished and polished to perfection.

Diamonds: 3.96 carats Stone Count: 576 18K Gold: ~96.80g Measurements: 17 x .6 x .2 in (432 x 15 x 4mm)

- 18K Rose Ecological Gold with Fairmined Certification
- Ethically sourced D-F and VVS1 Melee Diamonds
- Signature Lobster Catch and Loop oversized for ease of use
- Individually Cast, Hand Finished and Polished by Master Jewelers
- Presented in our custom Signature Embossed Wood Case with Signature Waterfall-Patterned Drawstring Cover
- Jewelry Care Instructions
- Jewelry Icon Sizes