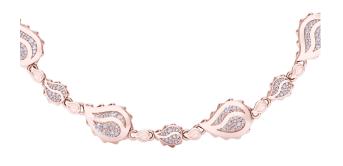

## Signature Grand Duo Necklace J-SE-272-RG

The Signature Grand Duo Necklace is available in 18K Rose ecological gold with Fairmined Certification and encrusted with diamonds of the finest DEF, VVS quality, responsibly mined and impeccably cut. This stunning creation is one-of-a-kind: individually cast, handset multi-sized diamonds, meticulously hand finished and polished to perfection.

Diamonds: 3.96 carats Stone Count: 576 18K Gold: ~96.80g Measurements: 17 x .6 x .2 in (432 x 15 x 4mm)

- 18K Rose Ecological Gold with Fairmined Certification
- Ethically sourced D-F and VVS1 Melee Diamonds
- Signature Lobster Catch and Loop oversized for ease of use
- Individually Cast, Hand Finished and Polished by Master Jewelers
- Presented in our custom Signature Embossed Wood Case with Signature Waterfall-Patterned Drawstring Cover
- Jewelry Care Instructions
- Jewelry Icon Sizes