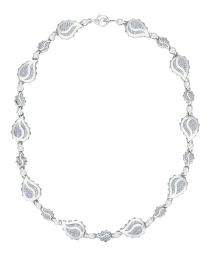

## **Signature Grand Duo Necklace J-SE-272-WG**

The Signature Grand Duo Necklace is available in 18K White ecological gold with Fairmined Certification and encrusted with diamonds of the finest DEF, VVS quality, responsibly mined and impeccably cut. This stunning creation is one-of-a-kind: individually cast, handset multi-sized diamonds, meticulously hand finished and polished to perfection.

Diamonds: 3.96 carats Stone Count: 576 18K Gold: ~96.80g Measurements: 17 x .6 x .2 in (432 x 15 x 4mm)

- 18K White Ecological Gold with Fairmined Certification
- Ethically sourced D-F and VVS1 Melee Diamonds
- Signature Lobster Catch and Loop oversized for ease of use
- Individually Cast, Hand Finished and Polished by Master Jewelers
- Presented in our custom Signature Embossed Wood Case with Signature Waterfall-Patterned Drawstring Cover
- <u>lewelry Care Instructions</u>
- Jewelry Icon Sizes