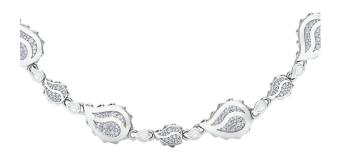

## **Signature Grand Duo Necklace J-SE-272-WG**

The Signature Grand Duo Necklace is available in 18K White ecological gold with Fairmined Certification and encrusted with diamonds of the finest DEF, VVS quality, responsibly mined and impeccably cut. This stunning creation is one-of-a-kind: individually cast, handset multi-sized diamonds, meticulously hand finished and polished to perfection.

Diamonds: 3.96 carats Stone Count: 576 18K Gold: ~96.80g Measurements: 17 x .6 x .2 in (432 x 15 x 4mm)

- 18K White Ecological Gold with Fairmined Certification
- Ethically sourced D-F and VVS1 Melee Diamonds
- Signature Lobster Catch and Loop oversized for ease of use
- Individually Cast, Hand Finished and Polished by Master Jewelers
- Presented in our custom Signature Embossed Wood Case with Signature Waterfall-Patterned Drawstring Cover
- <u>lewelry Care Instructions</u>
- Jewelry Icon Sizes