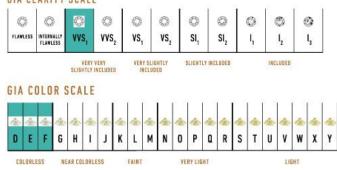

## **Signature Grand Duo Necklace J-SE-272-WG**

The Signature Grand Duo Necklace is available in 18K White ecological gold with Fairmined Certification and encrusted with diamonds of the finest DEF, VVS quality, responsibly mined and impeccably cut. This stunning creation is one-of-a-kind: individually cast, handset multi-sized diamonds, meticulously hand finished and polished to perfection.

Diamonds: 3.96 carats Stone Count: 576 18K Gold: ~96.80g Measurements: 17 x .6 x .2 in (432 x 15 x 4mm)

- 18K White Ecological Gold with Fairmined Certification
- Ethically sourced D-F and VVS1 Melee Diamonds
- Signature Lobster Catch and Loop oversized for ease of use
- Individually Cast, Hand Finished and Polished by Master Jewelers
- Presented in our custom Signature Embossed Wood Case with Signature Waterfall-Patterned Drawstring Cover
- <u>lewelry Care Instructions</u>
- Jewelry Icon Sizes