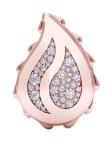

## **Signature Grand Earrings JR-SE-210-RG**

These Signature Grand Earrings are available in 18K Rose gold with Fairmined Certification and encrusted with diamonds of the finest DEF, VVS quality, responsibly mined and impeccably cut. This elegant pair is one-of-a-kind: individually cast, handset diamonds, meticulously hand finished and polished to perfection.

Diamonds: 0.62 carat **Stone Count: 84 18K Gold:** ~14.6q

Measurements: .8 x .6 x .2 in (21 x 15 x 4mm)

- 18K Rose Ecological Gold with Fairmined Certification
- Encrusted with ethically sourced DEF, VVS Multi-Sized Diamonds
- · Supportive oversized friction earring backs
- Individually Cast, Hand Finished and Polished by Master Jewelers
- Presented in our custom Signature Embossed Wood Case with Signature Waterfall-Patterned Drawstring Cover
- <u>Jewelry Care Instructions</u>
- Jewelry Icon Sizes