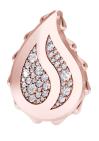

## **Signature Grand Earrings JR-SE-210-RG**

These Signature Grand Earrings are available in 18K Rose gold with Fairmined Certification and encrusted with diamonds of the finest DEF, VVS quality, responsibly mined and impeccably cut. This elegant pair is one-of-a-kind: individually cast, handset diamonds, meticulously hand finished and polished to perfection.

Diamonds: 0.62 carat **Stone Count: 84 18K Gold:** ~14.6q

Measurements: .8 x .6 x .2 in (21 x 15 x 4mm)

- 18K Rose Ecological Gold with Fairmined Certification
- Encrusted with ethically sourced DEF, VVS Multi-Sized Diamonds
- · Supportive oversized friction earring backs
- Individually Cast, Hand Finished and Polished by Master Jewelers
- Presented in our custom Signature Embossed Wood Case with Signature Waterfall-Patterned Drawstring Cover
- <u>Jewelry Care Instructions</u>
- Jewelry Icon Sizes