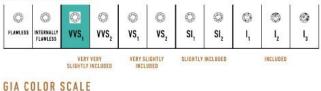

## **Signature Grand Earrings JR-SE-210-RG**

These Signature Grand Earrings are available in 18K Rose gold with Fairmined Certification and encrusted with diamonds of the finest DEF, VVS quality, responsibly mined and impeccably cut. This elegant pair is one-of-a-kind: individually cast, handset diamonds, meticulously hand finished and polished to perfection.

Diamonds: 0.62 carat **Stone Count: 84 18K Gold:** ~14.6q

Measurements: .8 x .6 x .2 in (21 x 15 x 4mm)

- 18K Rose Ecological Gold with Fairmined Certification
- Encrusted with ethically sourced DEF, VVS Multi-Sized Diamonds
- · Supportive oversized friction earring backs
- Individually Cast, Hand Finished and Polished by Master Jewelers
- Presented in our custom Signature Embossed Wood Case with Signature Waterfall-Patterned Drawstring Cover
- <u>Jewelry Care Instructions</u>
- Jewelry Icon Sizes