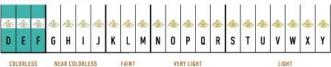

## **Signature Grand Earrings JR-SE-210-RG**

These Signature Grand Earrings are available in 18K Rose gold with Fairmined Certification and encrusted with diamonds of the finest DEF, VVS quality, responsibly mined and impeccably cut. This elegant pair is one-of-a-kind: individually cast, handset diamonds, meticulously hand finished and polished to perfection.

Diamonds: 0.62 carat **Stone Count: 84 18K Gold:** ~14.6q

Measurements: .8 x .6 x .2 in (21 x 15 x 4mm)

- 18K Rose Ecological Gold with Fairmined Certification
- Encrusted with ethically sourced DEF, VVS Multi-Sized Diamonds
- · Supportive oversized friction earring backs
- Individually Cast, Hand Finished and Polished by Master Jewelers
- Presented in our custom Signature Embossed Wood Case with Signature Waterfall-Patterned Drawstring Cover
- <u>Jewelry Care Instructions</u>
- Jewelry Icon Sizes