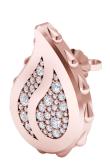

## **Signature Grand Earrings JR-SE-210-RG**

These Signature Grand Earrings are available in 18K Rose gold with Fairmined Certification and encrusted with diamonds of the finest DEF, VVS quality, responsibly mined and impeccably cut. This elegant pair is one-of-a-kind: individually cast, handset diamonds, meticulously hand finished and polished to perfection.

Diamonds: 0.62 carat **Stone Count: 84 18K Gold:** ~14.6q

Measurements: .8 x .6 x .2 in (21 x 15 x 4mm)

- 18K Rose Ecological Gold with Fairmined Certification
- Encrusted with ethically sourced DEF, VVS Multi-Sized Diamonds
- · Supportive oversized friction earring backs
- Individually Cast, Hand Finished and Polished by Master Jewelers
- Presented in our custom Signature Embossed Wood Case with Signature Waterfall-Patterned Drawstring Cover
- <u>Jewelry Care Instructions</u>
- Jewelry Icon Sizes