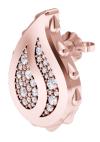

## **Signature Grand Earrings JR-SE-210-RG**

These Signature Grand Earrings are available in 18K Rose gold with Fairmined Certification and encrusted with diamonds of the finest DEF, VVS quality, responsibly mined and impeccably cut. This elegant pair is one-of-a-kind: individually cast, handset diamonds, meticulously hand finished and polished to perfection.

Diamonds: 0.62 carat **Stone Count: 84 18K Gold:** ~14.6q

Measurements: .8 x .6 x .2 in (21 x 15 x 4mm)

- 18K Rose Ecological Gold with Fairmined Certification
- Encrusted with ethically sourced DEF, VVS Multi-Sized Diamonds
- · Supportive oversized friction earring backs
- Individually Cast, Hand Finished and Polished by Master Jewelers
- Presented in our custom Signature Embossed Wood Case with Signature Waterfall-Patterned Drawstring Cover
- <u>Jewelry Care Instructions</u>
- Jewelry Icon Sizes