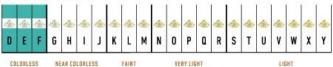

## **Signature Grand Earrings** I-SE-210-WG

The Signature Grand Earrings are available in 18K White gold with Fairmined Certification and encrusted with diamonds of the finest DEF, VVS quality, responsibly mined and impeccably cut. This elegant pair is one-of-a-kind: individually cast, handset diamonds, meticulously hand finished and polished to perfection.

Diamonds: 0.62 carat Stone Count: 84 18K Gold: ~14.6q

**Measurements:** .8 x .6 x .2 in (21 x 15 x 4mm)

- 18K White Ecological Gold with Fairmined Certification
- Ethically sourced D-F and VVS1 Melee Diamonds
- Supportive oversized friction earring backs
- Individually Cast, Hand Finished and Polished by Master Jewelers
- Presented in our custom Signature Embossed Wood Case with Signature Waterfall-Patterned Drawstring Cover
- Jewelry Care Instructions
- Jewelry Icon Sizes

## GIA COLOR SCALE