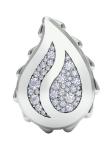

## **Signature Grand Earrings** I-SE-210-WG

The Signature Grand Earrings are available in 18K White gold with Fairmined Certification and encrusted with diamonds of the finest DEF, VVS quality, responsibly mined and impeccably cut. This elegant pair is one-of-a-kind: individually cast, handset diamonds, meticulously hand finished and polished to perfection.

Diamonds: 0.62 carat Stone Count: 84 18K Gold: ~14.6q

**Measurements:** .8 x .6 x .2 in (21 x 15 x 4mm)

- 18K White Ecological Gold with Fairmined Certification
- Ethically sourced D-F and VVS1 Melee Diamonds
- Supportive oversized friction earring backs
- Individually Cast, Hand Finished and Polished by Master Jewelers
- Presented in our custom Signature Embossed Wood Case with Signature Waterfall-Patterned Drawstring Cover
- Jewelry Care Instructions
- Jewelry Icon Sizes