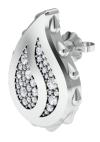

## **Signature Grand Earrings** I-SE-210-WG

The Signature Grand Earrings are available in 18K White gold with Fairmined Certification and encrusted with diamonds of the finest DEF, VVS quality, responsibly mined and impeccably cut. This elegant pair is one-of-a-kind: individually cast, handset diamonds, meticulously hand finished and polished to perfection.

Diamonds: 0.62 carat Stone Count: 84 18K Gold: ~14.6q

**Measurements:** .8 x .6 x .2 in (21 x 15 x 4mm)

- 18K White Ecological Gold with Fairmined Certification
- Ethically sourced D-F and VVS1 Melee Diamonds
- Supportive oversized friction earring backs
- Individually Cast, Hand Finished and Polished by Master Jewelers
- Presented in our custom Signature Embossed Wood Case with Signature Waterfall-Patterned Drawstring Cover
- Jewelry Care Instructions
- Jewelry Icon Sizes