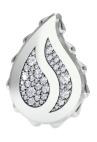

## **Signature Grand Earrings** I-SE-210-WG

The Signature Grand Earrings are available in 18K White gold with Fairmined Certification and encrusted with diamonds of the finest DEF, VVS quality, responsibly mined and impeccably cut. This elegant pair is one-of-a-kind: individually cast, handset diamonds, meticulously hand finished and polished to perfection.

Diamonds: 0.62 carat Stone Count: 84 18K Gold: ~14.6q

**Measurements:** .8 x .6 x .2 in (21 x 15 x 4mm)

- 18K White Ecological Gold with Fairmined Certification
- Ethically sourced D-F and VVS1 Melee Diamonds
- Supportive oversized friction earring backs
- Individually Cast, Hand Finished and Polished by Master Jewelers
- Presented in our custom Signature Embossed Wood Case with Signature Waterfall-Patterned Drawstring Cover
- Jewelry Care Instructions
- Jewelry Icon Sizes