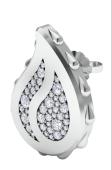

## **Signature Grand Earrings** I-SE-210-WG

The Signature Grand Earrings are available in 18K White gold with Fairmined Certification and encrusted with diamonds of the finest DEF, VVS quality, responsibly mined and impeccably cut. This elegant pair is one-of-a-kind: individually cast, handset diamonds, meticulously hand finished and polished to perfection.

Diamonds: 0.62 carat Stone Count: 84 18K Gold: ~14.6q

**Measurements:** .8 x .6 x .2 in (21 x 15 x 4mm)

- 18K White Ecological Gold with Fairmined Certification
- Ethically sourced D-F and VVS1 Melee Diamonds
- Supportive oversized friction earring backs
- Individually Cast, Hand Finished and Polished by Master Jewelers
- Presented in our custom Signature Embossed Wood Case with Signature Waterfall-Patterned Drawstring Cover
- Jewelry Care Instructions
- Jewelry Icon Sizes