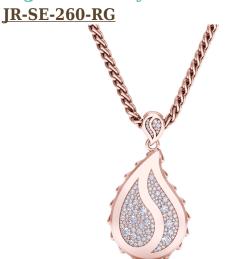

## Signature Royal Pendant

The Signature Royal Pendant is available in 18K Rose ecological gold with Fairmined Certification. Encrusted with diamonds of the finest DEF, VVS quality, responsibly mined and impeccably cut. This stunning piece is one-of-a-kind: individually cast, handset diamonds, meticulously hand finished and polished to perfection.

Diamonds: 1.6 carats Stone Count: 139 18K Gold: ~28.6g

Chain Length: 17in (432mm)

- 18K Rose Ecological Gold with Fairmined Certification
- Encrusted with ethically sourced DEF, VVS Multi-Sized Diamonds
- Luxurious 2.5mm Signature Chain 17" Length
- Signature Lobster Catch oversized for ease of use
- Individually Cast, Hand Finished and Polished by Master Jewelers
- · Presented in our custom Signature Embossed Wood Case with Signature Waterfall-Patterned Drawstring Cover
- <u>Jewelry Care Instructions</u>
- <u>lewelry Icon Sizes</u>