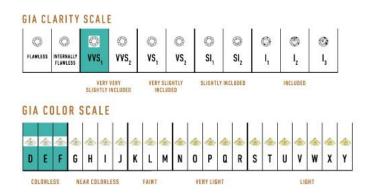

## Signature Royal Pendant

The Signature Royal Pendant is available in 18K Rose ecological gold with Fairmined Certification. Encrusted with diamonds of the finest DEF, VVS quality, responsibly mined and impeccably cut. This stunning piece is one-of-a-kind: individually cast, handset diamonds, meticulously hand finished and polished to perfection.

Diamonds: 1.6 carats Stone Count: 139 18K Gold: ~28.6g

Chain Length: 17in (432mm)

- 18K Rose Ecological Gold with Fairmined Certification
- Encrusted with ethically sourced DEF, VVS Multi-Sized Diamonds
- Luxurious 2.5mm Signature Chain 17" Length
- Signature Lobster Catch oversized for ease of use
- Individually Cast, Hand Finished and Polished by Master Jewelers
- · Presented in our custom Signature Embossed Wood Case with Signature Waterfall-Patterned Drawstring Cover
- <u>Jewelry Care Instructions</u>
- <u>lewelry Icon Sizes</u>