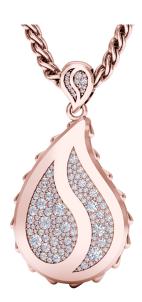

## Signature Royal Pendant

The Signature Royal Pendant is available in 18K Rose ecological gold with Fairmined Certification. Encrusted with diamonds of the finest DEF, VVS quality, responsibly mined and impeccably cut. This stunning piece is one-of-a-kind: individually cast, handset diamonds, meticulously hand finished and polished to perfection.

Diamonds: 1.6 carats Stone Count: 139 18K Gold: ~28.6g

Chain Length: 17in (432mm)

- 18K Rose Ecological Gold with Fairmined Certification
- Encrusted with ethically sourced DEF, VVS Multi-Sized Diamonds
- Luxurious 2.5mm Signature Chain 17" Length
- Signature Lobster Catch oversized for ease of use
- Individually Cast, Hand Finished and Polished by Master Jewelers
- · Presented in our custom Signature Embossed Wood Case with Signature Waterfall-Patterned Drawstring Cover
- <u>Jewelry Care Instructions</u>
- <u>lewelry Icon Sizes</u>