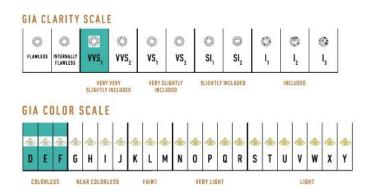

## **Signature Royal Pendant**

The Signature Royal Pendant is available in 18K Rose ecological gold with Fairmined Certification and encrusted with diamonds of the finest DEF, VVS quality, responsibly mined and impeccably cut. This stunning creation is one-of-a-kind: individually cast, handset diamonds, meticulously hand finished and polished to perfection.

Diamonds: 1.60 carats Stone Count: 139 18K Gold: ~26.40g

Chain Length: 17 in (432mm)

- 18K Rose Ecological Gold with Fairmined Certification
- Ethically sourced D-F and VVS1 Melee Diamonds
- Luxurious 2.5mm Signature Chain 17" Length
- Signature Lobster Catch oversized for ease of use
- Individually Cast, Hand Finished and Polished by Master Jewelers
- · Presented in our custom Signature Embossed Wood Case with Signature Waterfall-Patterned Drawstring Cover
- Jewelry Care Instructions
- <u>lewelry Icon Sizes</u>