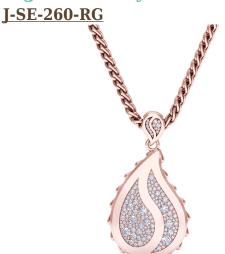

## **Signature Royal Pendant**

The Signature Royal Pendant is available in 18K Rose ecological gold with Fairmined Certification and encrusted with diamonds of the finest DEF, VVS quality, responsibly mined and impeccably cut. This stunning creation is one-of-a-kind: individually cast, handset diamonds, meticulously hand finished and polished to perfection.

Diamonds: 1.60 carats Stone Count: 139 18K Gold: ~26.40g

Chain Length: 17 in (432mm)

- 18K Rose Ecological Gold with Fairmined Certification
- Ethically sourced D-F and VVS1 Melee Diamonds
- Luxurious 2.5mm Signature Chain 17" Length
- Signature Lobster Catch oversized for ease of use
- Individually Cast, Hand Finished and Polished by Master Jewelers
- · Presented in our custom Signature Embossed Wood Case with Signature Waterfall-Patterned Drawstring Cover
- Jewelry Care Instructions
- <u>lewelry Icon Sizes</u>