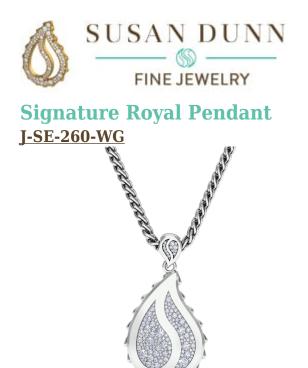

The Signature Royal Pendant is available in 18K White ecological gold with Fairmined Certification. Incrusted with diamonds of the finest VVS, D-F quality, responsibly mined and impeccably cut. This stunning piece is one-of-a-kind: individually cast, handset diamonds, meticulously hand finished and polished to perfection.

Diamonds: 1.6CT Stone Count: 139 Certificate(s): 139 GIA Reports 18K Gold: ~28.6g Chain Length: 17in (432mm)

- 18K White Ecological Gold with Fairmined Certification
- Ethically sourced D-F and VVS1 Melee Diamonds
- Luxurious 2.5mm Signature Chain 17" Length
- Signature Lobster Catch oversized for ease of use
- Individually Cast, Hand Finished and Polished by Master Jewelers
- Presented in our custom Signature Embossed Wood Case with Signature Waterfall-Patterned Drawstring Cover
- Jewelry Care Instructions
- Jewelry Icon Sizes