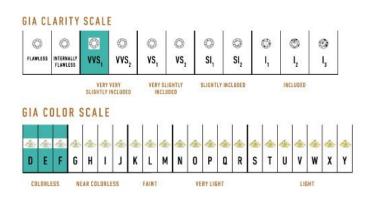

The Signature Royal Pendant is available in 18K White ecological gold with Fairmined Certification. Incrusted with diamonds of the finest VVS, D-F quality, responsibly mined and impeccably cut. This stunning piece is one-of-a-kind: individually cast, handset diamonds, meticulously hand finished and polished to perfection.

Diamonds: 1.6CT Stone Count: 139 Certificate(s): 139 GIA Reports 18K Gold: ~28.6g Chain Length: 17in (432mm)

- 18K White Ecological Gold with Fairmined Certification
- Ethically sourced D-F and VVS1 Melee Diamonds
- Luxurious 2.5mm Signature Chain 17" Length
- Signature Lobster Catch oversized for ease of use
- Individually Cast, Hand Finished and Polished by Master Jewelers
- Presented in our custom Signature Embossed Wood Case with Signature Waterfall-Patterned Drawstring Cover
- Jewelry Care Instructions
- Jewelry Icon Sizes