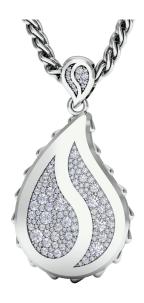

The Signature Royal Pendant is available in 18K White ecological gold with Fairmined Certification. Incrusted with diamonds of the finest VVS, D-F quality, responsibly mined and impeccably cut. This stunning piece is one-of-a-kind: individually cast, handset diamonds, meticulously hand finished and polished to perfection.

Diamonds: 1.6CT Stone Count: 139 Certificate(s): 139 GIA Reports 18K Gold: ~28.6g Chain Length: 17in (432mm)

- 18K White Ecological Gold with Fairmined Certification
- Ethically sourced D-F and VVS1 Melee Diamonds
- Luxurious 2.5mm Signature Chain 17" Length
- Signature Lobster Catch oversized for ease of use
- Individually Cast, Hand Finished and Polished by Master Jewelers
- Presented in our custom Signature Embossed Wood Case with Signature Waterfall-Patterned Drawstring Cover
- Jewelry Care Instructions
- Jewelry Icon Sizes