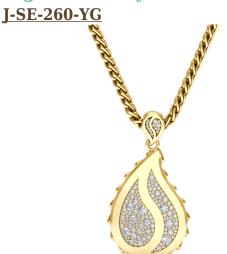

## **Signature Royal Pendant**

The Signature Royal Pendant is available in 18K Yellow ecological gold with Fairmined Certification. Incrusted with diamonds of the finest VVS, D-F quality, responsibly mined and impeccably cut. This stunning piece is one-of-a-kind: individually cast, handset diamonds, meticulously hand finished and polished to perfection.

**Diamonds:** 1.6CT **Stone Count:** 139

Certificate(s): 139 GIA Reports

18K Gold: ~28.6g

Chain Length: 17in (432mm)

- 18K Yellow Ecological Gold with Fairmined Certification
- Ethically sourced D-F and VVS1 Melee Diamonds
- Luxurious 2.5mm Signature Chain 17" Length
- Signature Lobster Catch oversized for ease of use
- Individually Cast, Hand Finished and Polished by Master Jewelers
- · Presented in our custom Signature Embossed Wood Case with Signature Waterfall-Patterned Drawstring Cover
- <u>Jewelry Care Instructions</u>
- Jewelry Icon Sizes