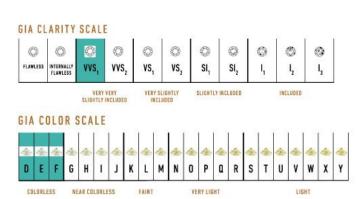

## **Signature Royal Pendant**

The Signature Royal Pendant is available in 18K Yellow ecological gold with Fairmined Certification. Incrusted with diamonds of the finest VVS, D-F quality, responsibly mined and impeccably cut. This stunning piece is one-of-a-kind: individually cast, handset diamonds, meticulously hand finished and polished to perfection.

**Diamonds:** 1.6CT **Stone Count:** 139

Certificate(s): 139 GIA Reports

18K Gold: ~28.6g

Chain Length: 17in (432mm)

- 18K Yellow Ecological Gold with Fairmined Certification
- Ethically sourced D-F and VVS1 Melee Diamonds
- Luxurious 2.5mm Signature Chain 17" Length
- Signature Lobster Catch oversized for ease of use
- Individually Cast, Hand Finished and Polished by Master Jewelers
- · Presented in our custom Signature Embossed Wood Case with Signature Waterfall-Patterned Drawstring Cover
- <u>Jewelry Care Instructions</u>
- Jewelry Icon Sizes