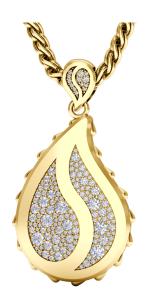

## **Signature Royal Pendant**

The Signature Royal Pendant is available in 18K Yellow ecological gold with Fairmined Certification. Incrusted with diamonds of the finest VVS, D-F quality, responsibly mined and impeccably cut. This stunning piece is one-of-a-kind: individually cast, handset diamonds, meticulously hand finished and polished to perfection.

**Diamonds:** 1.6CT **Stone Count:** 139

Certificate(s): 139 GIA Reports

18K Gold: ~28.6g

Chain Length: 17in (432mm)

- 18K Yellow Ecological Gold with Fairmined Certification
- Ethically sourced D-F and VVS1 Melee Diamonds
- Luxurious 2.5mm Signature Chain 17" Length
- Signature Lobster Catch oversized for ease of use
- Individually Cast, Hand Finished and Polished by Master Jewelers
- · Presented in our custom Signature Embossed Wood Case with Signature Waterfall-Patterned Drawstring Cover
- <u>Jewelry Care Instructions</u>
- Jewelry Icon Sizes